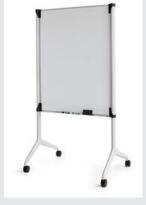

els, wire and technology management and ganging hardware. It's everything you could want in a table and plenty more than you ever expected.









You can have it all with Motivate. Presentation carts, desktop lecterns and mobile markerboards offer all the tools necessary for a high-impact presentation. A variety of edge options allow you to create a conventional or contemporary look. Gain layout flexibility in your space by customizing tables with fixed or nesting bases. Increase comfort with table legs that are positioned closer to the edge to provide maximum legroom. Choose height-adjustable or folding top options, and put technology at your fingertips with grommets or flip tops that route power and wiring.

PRESENTATION CART

#### MOBILE MARKERBOARD



LECTERN AND PRESENTATION CART



30", 36" WIDTHS

#### EDGE OPTIONS

**TECHNOLOGY OPTIONS** 



**BASE OPTIONS** 



#### POWER AND FLEXIBILITY

Power wherever you need it. Extra space whenever you don't. Motivate modesty panels offer the privacy you want, and Interlink IQ Electrical delivers the power and technology you need. Nesting tables move neatly out of the way when not in use, and height-adjustable tables adjust from 27.5" to 34.5" inches to accommodate any size user.



## SUPPORTING THE WAY PEOPLE WORK TOGETHER

People are collaborating in different ways every day. You need a flexible solution that brings people and space together in a way that fully utilizes both. Being lightweight and mobile, Motivate seating is ideal for collaborative settings that support multiple functions. Motivate can be stored in conve