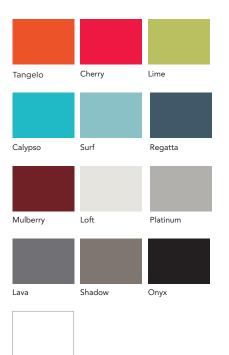

# **PICK YOUR FAVORITE**

Motivate chairs conform to your space just as well as they conform to your body. Whatever your needs, Motivate has the solution. From casters to glides, plastic shells to upholstered seats and backs, you get exactly what you want. Choose from high density or 4-leg stackers, swivel chairs and stools, or maximize your space with nesting/stacking chairs. Complement the current design in your space by choosing from a wide variety of colors and fabrics. Our optional upholstered seat and back feature wear-resistant fabrics that are durable and long-lasting, allowing you to enjoy Motivate for years to come.

#### COLOR OPTIONS

LEG OPTIONS

or glides, or the five-star base.

Match any color palette in your space with this vibrant, diverse color selection.

#### BACK OPTIONS

Select an ilira-stretch back in Black, Vanilla Fog, Tangerine or Tomato.

#### SEAT/BACK CUSTOMIZATION

Optional upholstered seat and back are available in a wide variety of colors to expand your level of customization.

White