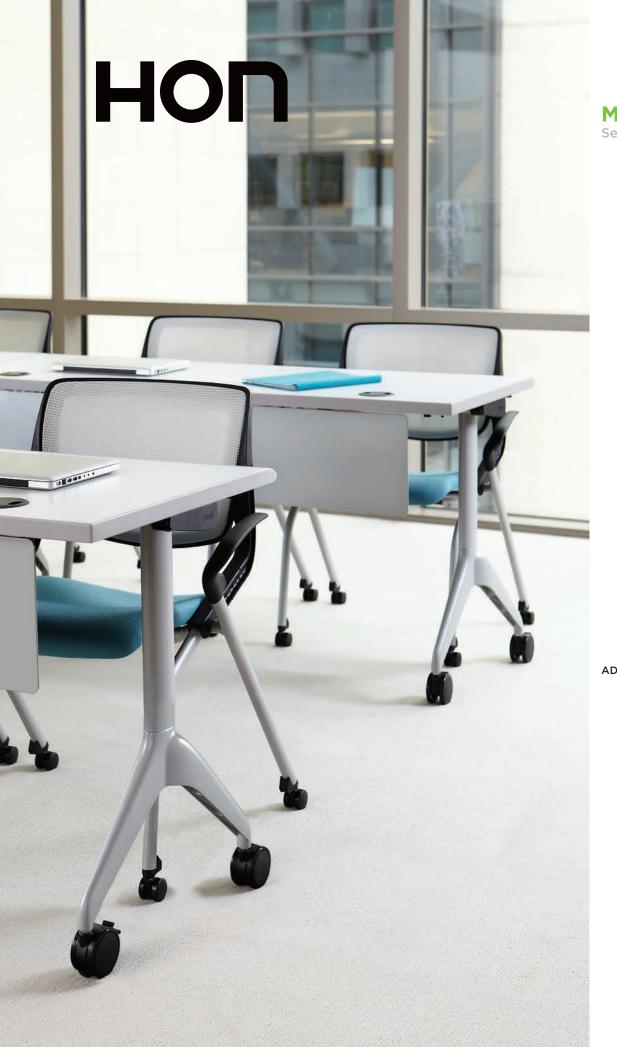

#### PRODUCTS, MATERIALS, AND FINISHES SHOWN:

Front: Motivate nesting table with casters in Silver Mesh with Platinum ergo edge, nesting bases and modesty panels in Platinum Metallic. Motivate nesting chairs with casters in Centurian Glacier and Fog Mesh back, and Platinum Metallic frame