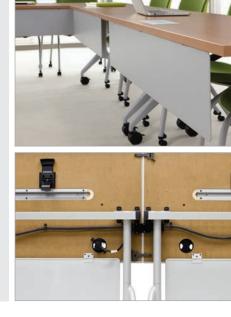

# EVERYTHING YOU EXPECT. AND THEN SOME.

Turn any group space into a dynamic, flexible environment. Motivate tables are available with fixed, nesting, folding and height-adjustable base options, making them easy to set up, quick to rearrange and simple to store when not in use. Built-in modular power provides a pluggable non-sequential technology solution and can be snapped together without tools. Additional options include modesty panels, wire and technology management and ganging hardware. It's everything you could want in a table and plenty more than you ever expected.

#### POWER AND FLEXIBILITY

Power wherever you need it. Extra space whenever you don't. Motivate modesty panels offer the privacy you want, and Interlink IQ Electrical delivers the power and technology you need. Nesting tables move neatly out of the way when not in use, and height-adjustable tables adjust from 27.5" to 34.5" inches to accommodate any size user.