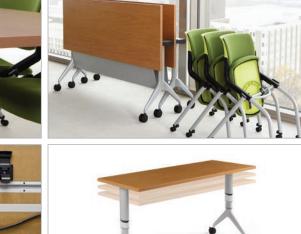

# EVERYTHING YOU EXPECT. AND THEN SOME.

Turn any group space into a dynamic, flexible environment. Motivate tables are available with fixed, nesting, folding and height-adjustable base options, making them easy to set up, quick to rearrange and simple to store when not in use. Built-in modular power provides a pluggable non-sequential technology solution and can be snapped together without tools. Additional options include modesty panels, wire and technology management and ganging hardware. It's everything you could want in a table and plenty more than you ever expected.

You can have it all with Motivate. Presentation carts, desktop lecterns and mobile markerboards offer all the tools necessary for a high-impact presentation. A variety of edge options allow you to create a conventional or contemporary look. Gain layout flexibility in your space by customizing tables with fixed or nesting bases. Increase comfort with table legs that are positioned closer to the edge to provide maximum legroom. Choose height-adjustable or folding top options, and put technology at your fingertips with grommets or flip tops that route power and wiring.