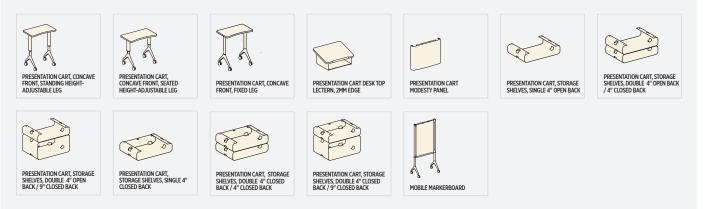

#### BACK OPTIONS

Select an ilira-stretch back in Black, Vanilla Fog, Tangerine or Tomato.

### BACK DESIGN

Plastic shell back contours and cradles your back.

#### SEAT/BACK CUSTOMIZATION

Optional upholstered seat and back are available in a wide variety of colors to expand your level of customization.

White



# **SEATING**





4-LEG NESTING/STACKING, PLASTIC-BACK, W/ARMS, UPHOLSTERED SEAT





4-LEG STACKING, W/ARMS

TASK, PLASTIC-BACK, UPHOLSTERED SEAT





TASK, MESH-BACK, W/ARMS, UPHOLSTERED SEAT



TASK STOOL, PLASTIC-BACK, UPHOLSTERED SEAT, ADJUSTABLE FOOTRING







4-LEG NESTING/STACKING, MESH-BACK, W/ARMS



RECTANGULAR TABLE, FIXED BASE









4-LEG TABLET ARM, MESH-BACK, UPHOLSTERED SEAT









# **TABLE ACCESSORIES**







# **ELECTRICAL/POWER**



# ACCESSORIES



# **EVERY SPACE IS A DYNAMIC SPACE**

Freshen up your space and energize your people with the Motivate line of tables, chairs and presentation products. With built-in comfort, technology, and the flexibility to react and adapt to change, it's an optimal solution for multi-purpose spaces.



#### PRODUCTS, MATERIALS, AND FINISHES SHOWN:

Front: Motivate nesting table with casters in Silver Mesh with Platinum ergo edge, nesting bases and modesty panels in Platinum Metallic. Motivate nesting chairs with casters in Centurian Glacier and Fog Mesh back, and Platinum Metallic frame

Pages 2-3 A: Motivate table with casters in Harvest with 2MM matching edge, fixed bases and modesty panels in Platinum Metallic. Motivate stacking chairs in Messanger Calm, Regatta shell and Platinum Metallic frame