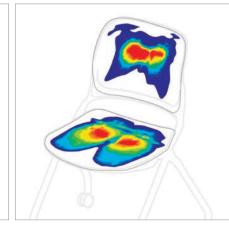

PRESSURE TESTING Motivate seating was pressure tested against competitive products to ensure maximum comfort for longer periods of time. Competitor