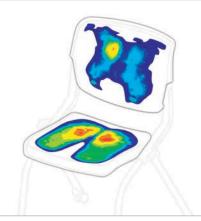

PRESSURE TESTING Motivate seating was pressure tested against competitive products to ensure maximum comfort for longer periods of time. Competitor