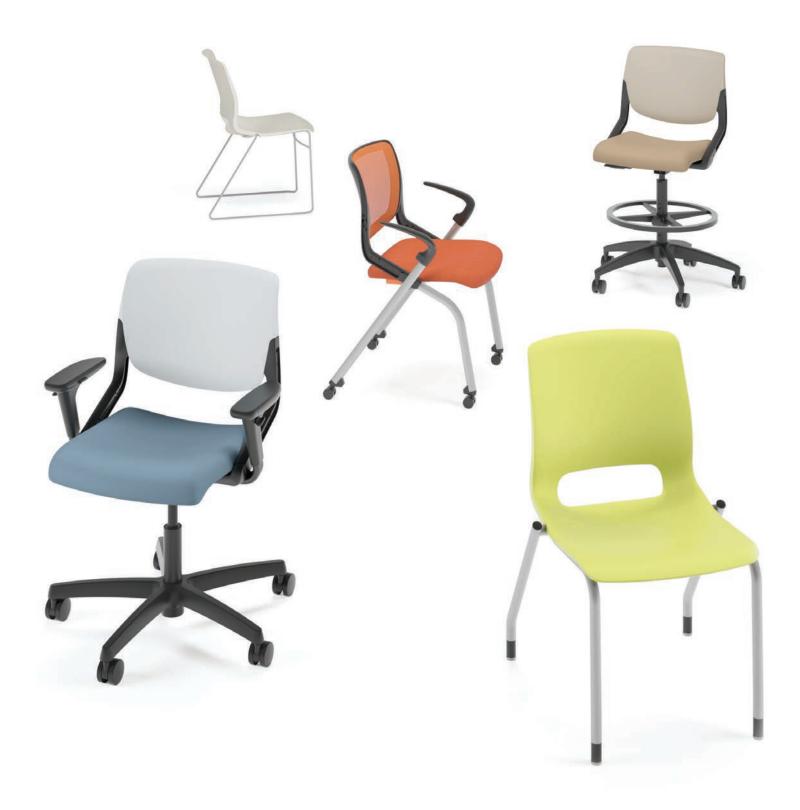

# **PICK YOUR FAVORITE**

Motivate chairs conform to your space just as well as they conform to your body. Whatever your needs, Motivate has the solution. From casters to glides, plastic shells to upholstered seats and backs, you get exactly what you want. Choose from high density or 4-leg stackers, swivel chairs and stools, or maximize your space with nesting/stacking chairs. Complement the current design in your space by choosing from a wide variety of colors and fabrics. Our optional upholstered seat and back feature wear-resistant fabrics that are durable and long-lasting, allowing you to enjoy Motivate for years to come.

# **SEATING**

4-LEG NESTING/STACKING, PLASTIC-BACK, W/ARMS, UPHOLSTERED SEAT

4-LEG STACKING, W/ARMS

TASK, PLASTIC-BACK, UPHOLSTERED SEAT

TASK, MESH-BACK, W/ARMS, UPHOLSTERED SEAT

TASK STOOL, PLASTIC-BACK, UPHOLSTERED SEAT, ADJUSTABLE FOOTRING

4-LEG NESTING/STACKING, MESH-BACK, W/ARMS

RECTANGULAR TABLE, FIXED BASE

4-LEG TABLET ARM, MESH-BACK, UPHOLSTERED SEAT