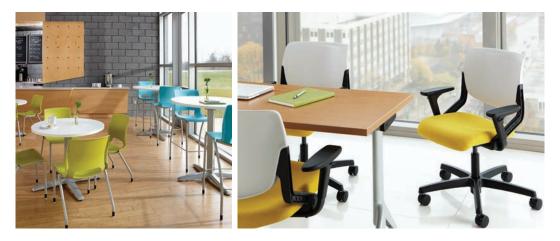

## SUPPORTING THE WAY PEOPLE WORK TOGETHER

People are collaborating in different ways every day. You need a flexible solution that brings people and space together in a way that fully utilizes both. Being lightweight and mobile, Motivate seating is ideal for collaborative settings that support multiple functions. Motivate can be stored in convenient, space-saving nests or stacks — ready to move when and where you need it. And don't forget about comfort. The contoured plastic shell and flex-back technology intuitively provide balance and lumbar support for ergonomic recline. Optional ilira®-stretch mesh back and upholstered seat enhance comfort with added airflow and cushioning. With Motivate, collaboration comes naturally.

# **PICK YOUR FAVORITE**

Motivate chairs conform to your space just as well as they conform to your body. Whatever your needs, Motivate has the solution. From casters to glides, plastic shells to upholstered seats and backs, you get exactly what you want. Choose from high density or 4-leg stackers, swivel chairs and stools, or maximize your space with nesting/stacking chairs. Complement the current design in your space by choosing from a wide variety of colors and fabrics. Our optional upholstered seat and back feature wear-resistant fabrics that are durable and long-lasting, allowing you to enjoy Motivate for years to come.