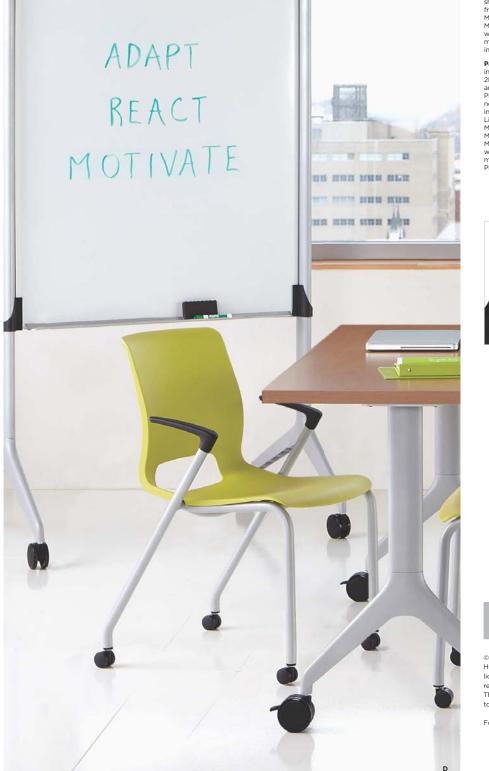

Pages 2-3 A: Motivate table with casters in Harvest with 2MM matching edge, fixed bases and modesty panels in Platinum Metallic. Motivate stacking chairs in Messanger Calm, Regatta shell and Platinum Metallic frame with glides. Mobile Markerboard in Platinum Metallic. Presentation cart with lectern in Harvest, with modesty panel and frame in Platinum Metallic.