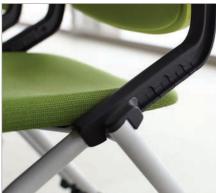

Choose from painted or chrome frames, casters

#### COLOR OPTIONS

LEG OPTIONS

or glides, or the five-star base.

Match any color palette in your space with this vibrant, diverse color selection.