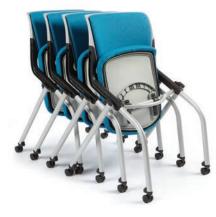

## SUPPORTING THE WAY PEOPLE WORK TOGETHER

People are collaborating in different ways every day. You need a flexible solution that brings people and space together in a way that fully utilizes both. Being lightweight and mobile, Motivate seating is ideal for collaborative settings that support multiple functions. Motivate can be stored in convenient, space-saving nests or stacks — ready to move when and where you need it. And don't forget about comfort. The contoured plastic shell and flex-back technology intuitively provide balance and lumbar support for ergonomic recline. Optional ilira®-stretch mesh back and upholstered seat enhance comfort with added airflow and cushioning. With Motivate, collaboration comes naturally.

NESTING/STACKING CHAIRS Ready at a moment's notice, they are comfortable enough to sit through a full day of training, yet easily and effortlessly pushed out of the way when not in use.

**STACKING CHAIRS** Make the most of your space with these comfortable, lightweight chairs that stack 6-high.