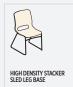

# **PICK YOUR FAVORITE**

Motivate chairs conform to your space just as well as they conform to your body. Whatever your needs, Motivate has the solution. From casters to glides, plastic shells to upholstered seats and backs, you get exactly what you want. Choose from high density or 4-leg stackers, swivel chairs and stools, or maximize your space with nesting/stacking chairs. Complement the current design in your space by choosing from a wide variety of colors and fabrics. Our optional upholstered seat and back feature wear-resistant fabrics that are durable and long-lasting, allowing you to enjoy Motivate for years to come.

# **SEATING**

4-LEG NESTING/STACKING, PLASTIC-BACK, W/ARMS, UPHOLSTERED SEAT

4-LEG STACKING, W/ARMS

TASK, PLASTIC-BACK, UPHOLSTERED SEAT

TASK, MESH-BACK, W/ARMS, UPHOLSTERED SEAT

TASK STOOL, PLASTIC-BACK, UPHOLSTERED SEAT, ADJUSTABLE FOOTRING