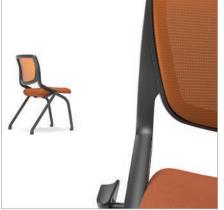

## SUPPORTING THE WAY PEOPLE WORK TOGETHER

People are collaborating in different ways every day. You need a flexible solution that brings people and space together in a way that fully utilizes both. Being lightweight and mobile, Motivate seating is ideal for collaborative settings that support multiple functions. Motivate can be stored in convenient, space-saving nests or stacks — ready to move when and where you need it. And don't forget about comfort. The contoured plastic shell and flex-back technology intuitively provide balance and lumbar support for ergonomic recline. Optional ilira®-stretch mesh back and upholstered seat enhance comfort with added airflow and cushioning. With Motivate, collaboration comes naturally.

NESTING/STACKING CHAIRS Ready at a moment's notice, they are comfortable enough to sit through a full day of training, yet easily and effortlessly pushed out of the way when not in use.

**STACKING CHAIRS** Make the most of your space with these comfortable, lightweight chairs that stack 6-high.