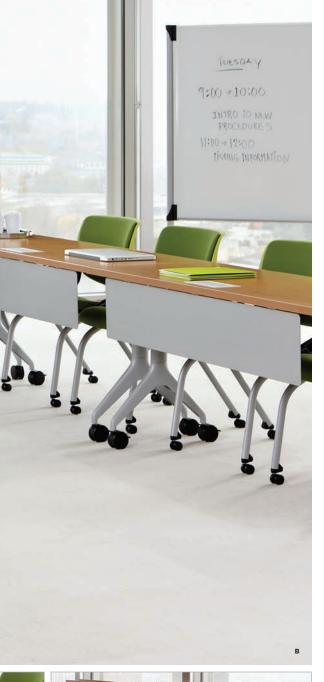

Pages 4-5 B: Motivate tables in Harvest with matching 2MM edge, fixed bases and modesty panels in Platinum Metallic. Motivate nesting chairs with casters in Metric Alligator and Lime shell with Platinum Metallic frame, Mobile Markerboard in Platinum Metallic. Presentation cart with lectern in Harvest with modesty panel and frame in Platinum Metallic.