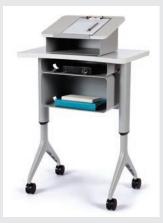

PRESENTATION CART

#### MOBILE MARKERBOARD

LECTERN AND PRESENTATION CART

30", 36" WIDTHS