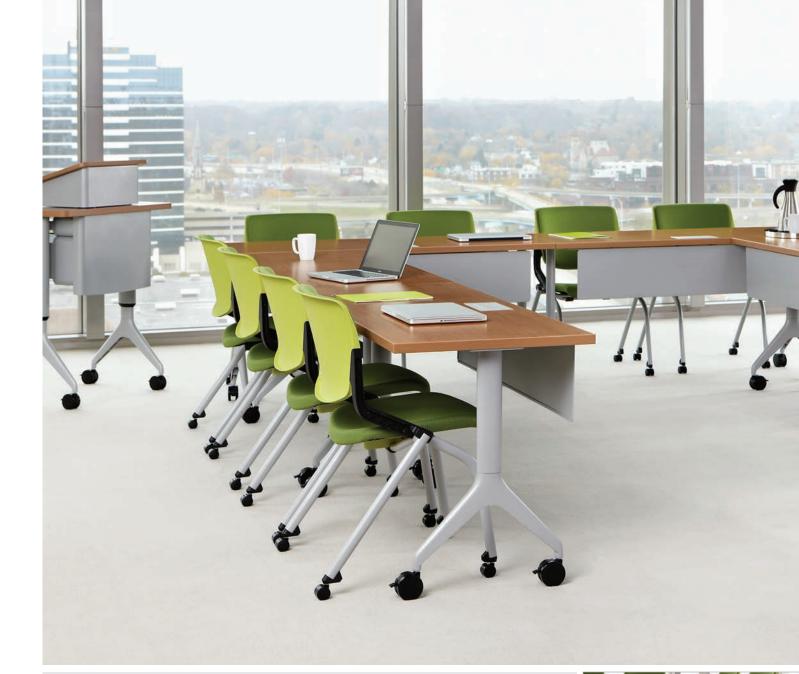

Pages 4-5 B: Motivate tables in Harvest with matching 2MM edge, fixed bases and modesty panels in Platinum Metallic. Motivate nesting chairs with casters in Metric Alligator and Lime shell with Platinum Metallic frame, Mobile Markerboard in Platinum Metallic. Presentation cart with lectern in Harvest with modesty panel and frame in Platinum Metallic.