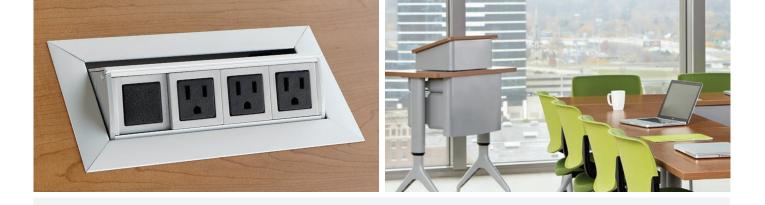

# EVERYTHING YOU EXPECT. AND THEN SOME.

Turn any group space into a dynamic, flexible environment. Motivate tables are available with fixed, nesting, folding and height-adjustable base options, making them easy to set up, quick to rearrange and simple to store when not in use. Built-in modular power provides a pluggable non-sequential technology solution and can be snapped together without tools. Additional options include modesty panels, wire and technology management and ganging hardware. It's everything you could want in a table and plenty more than you ever expected.

You can have it all with Motivate. Presentation carts, desktop lecterns and mobile markerboards offer all the tools necessary for a high-impact presentation. A variety of edge options allow you to create a conventional or contemporary look. Gain layout flexibility in your space by customizing tables with fixed or nesting bases. Increase comfort with table legs that are positioned closer to the edge to provide maximum legroom. Choose height-adjustable or folding top options, and put technology at your fingertips with grommets or flip tops that route power and wiring.

#### POWER AND FLEXIBILITY

Power wherever you need it. Extra space whenever you don't. Motivate modesty panels offer the privacy you want, and Interlink IQ Electrical delivers the power and technology you need. Nesting tables move neatly out of the way when not in use, and height-adjustable tables adjust from 27.5" to 34.5" inches to accommodate any size user.