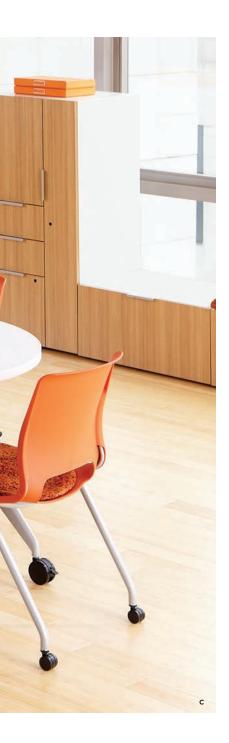

Pages 6-7 C: Motivate tables with casters in Brilliant White with 2MM matching edge, fixed bases in Platinum Metallic. Motivate stacking chairs with casters in Disperse Carneliun, Tangelo shell, and Platinum Metallic frame. Motivate task chairs in Messenger Satsuma with Vanilla Mesh, and Black frame. Voi® laminate desking, credenzas, overhead cabinets, towers and edge in Brilliant White and Teak fronts with Platinum Metallic paint. Abound<sup>®</sup> panel system in Appoint Dune and Platinum Metallic paint