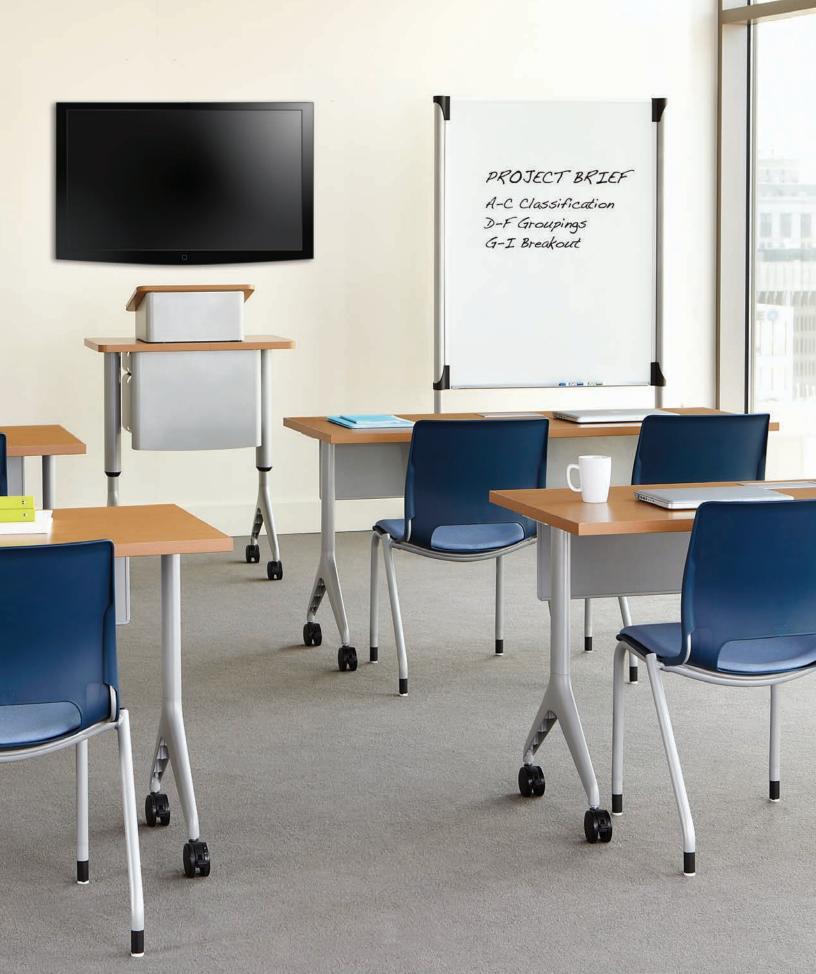

Pages 2-3 A: Motivate table with casters in Harvest with 2MM matching edge, fixed bases and modesty panels in Platinum Metallic. Motivate stacking chairs in Messanger Calm, Regatta shell and Platinum Metallic frame with glides. Mobile Markerboard in Platinum Metallic. Presentation cart with lectern in Harvest, with modesty panel and frame in Platinum Metallic.