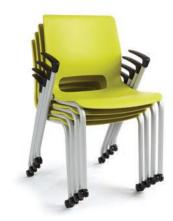

# **PICK YOUR FAVORITE**

Motivate chairs conform to your space just as well as they conform to your body. Whatever your needs, Motivate has the solution. From casters to glides, plastic shells to upholstered seats and backs, you get exactly what you want. Choose from high density or 4-leg stackers, swivel chairs and stools, or maximize your space with nesting/stacking chairs. Complement the current design in your space by choosing from a wide variety of colors and fabrics. Our optional upholstered seat and back feature wear-resistant fabrics that are durable and long-lasting, allowing you to enjoy Motivate for years to come.

#### COLOR OPTIONS

LEG OPTIONS

or glides, or the five-star base.

Match any color palette in your space with this vibrant, diverse color selection.