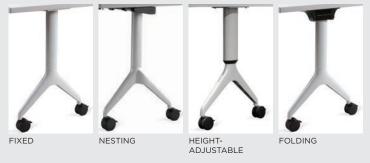

# EVERYTHING YOU EXPECT. AND THEN SOME.

Turn any group space into a dynamic, flexible environment. Motivate tables are available with fixed, nesting, folding and height-adjustable base options, making them easy to set up, quick to rearrange and simple to store when not in use. Built-in modular power provides a pluggable non-sequential technology solution and can be snapped together without tools. Additional options include modesty panels, wire and technology management and ganging hardware. It's everything you could want in a table and plenty more than you ever expected.

#### EDGE OPTIONS

**TECHNOLOGY OPTIONS** 

**BASE OPTIONS** 

#### POWER AND FLEXIBILITY

Power wherever you need it. Extra space whenever you don't. Motivate modesty panels offer the privacy you want, and Interlink IQ Electrical delivers the power and technology you need. Nesting tables move neatly out of the way when not in use, and height-adjustable tables adjust from 27.5" to 34.5" inches to accommodate any size user.