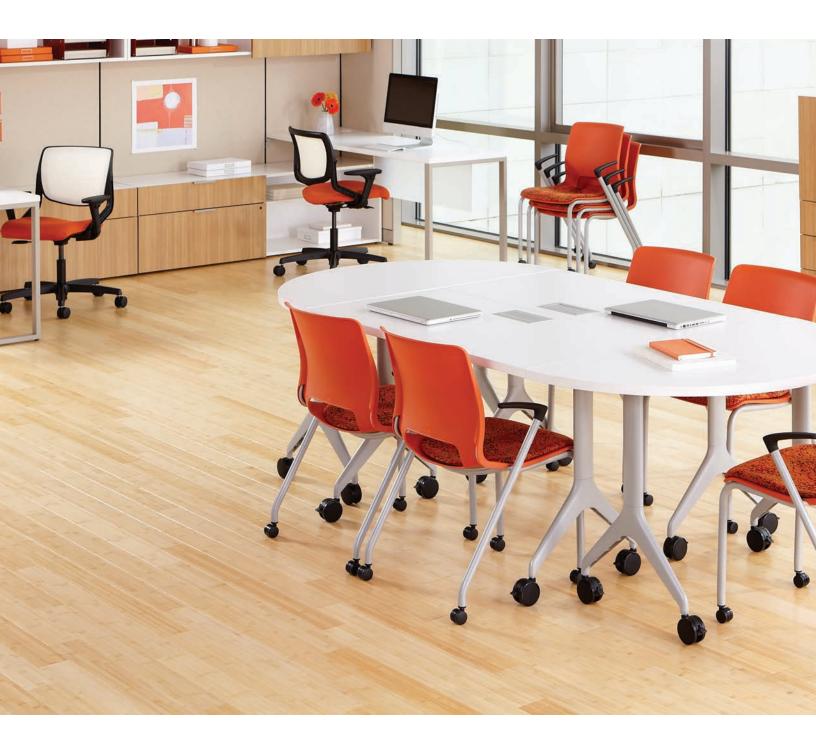

Pages 6-7 C: Motivate tables with casters in Brilliant White with 2MM matching edge, fixed bases in Platinum Metallic. Motivate stacking chairs with casters in Disperse Carneliun, Tangelo shell, and Platinum Metallic frame. Motivate task chairs in Messenger Satsuma with Vanilla Mesh, and Black frame. Voi® laminate desking, credenzas, overhead cabinets, towers and edge in Brilliant White and Teak fronts with Platinum Metallic paint. Abound<sup>®</sup> panel system in Appoint Dune and Platinum Metallic paint