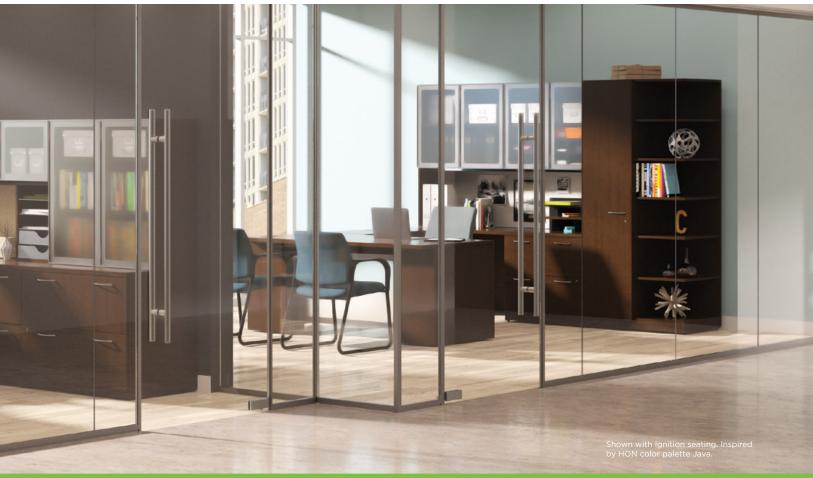

#### B. RECEPTION

Concinnity's distinctive design makes quite a first impression, while concealed storage helps your brand ambassadors keep a clean appearance.

#### BOOKCASE

Display books and reference materials in your workstation without losing an inch of floor space.

## MORE CONTROL. LESS CHAOS.

Jackets. Back packs. Family photos. We all have things that need to be stowed away or proudly displayed. Concinnity allows you to totally personalize your environment. The expanded work wall delivers greater storage space in a smaller footprint. Open and closed units let you decide what gets displayed. Mix and match rich laminates and sleek metallic finishes. Concinnity doesn't just help you rethink your storage—it totally redefines it.