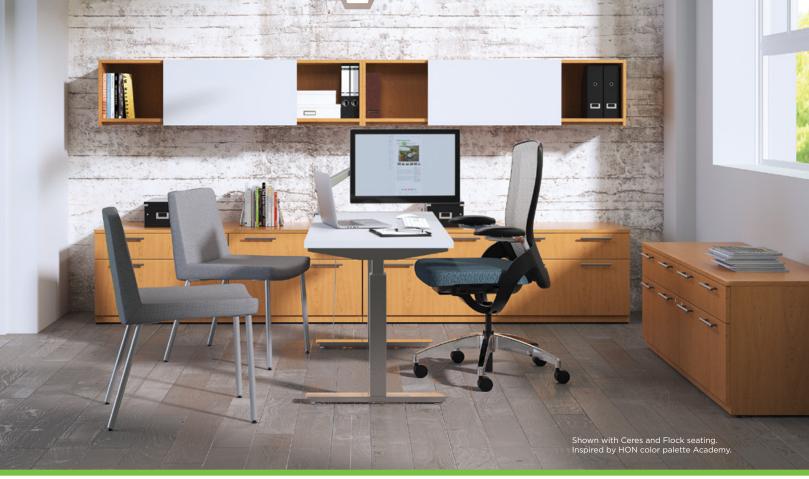

## PERFECT FOR ANYONE. BUT TOTALLY YOU.

With office layouts, one size never fits all. To be productive, you need a workspace designed around you. Worksurfaces configured around your work style. Storage that puts everything right where you want it. Accessories that help you stay organized and put your personality on display. Concinnity allows individual work styles to dictate the surroundings, not the other way around.

## MORE CONTROL. LESS CHAOS.

Jackets. Back packs. Family photos. We all have things that need to be stowed away or proudly displayed. Concinnity allows you to totally personalize your environment. The expanded work wall delivers greater storage space in a smaller footprint. Open and closed units let you decide what gets displayed. Mix and match rich laminates and sleek metallic finishes. Concinnity doesn't just help you rethink your storage—it totally redefines it.

#### B. YOU'VE GOT THE LOOK

Thanks to hundreds of possible combinations of laminate and metal finishes, you can mix and match to your heart's content.