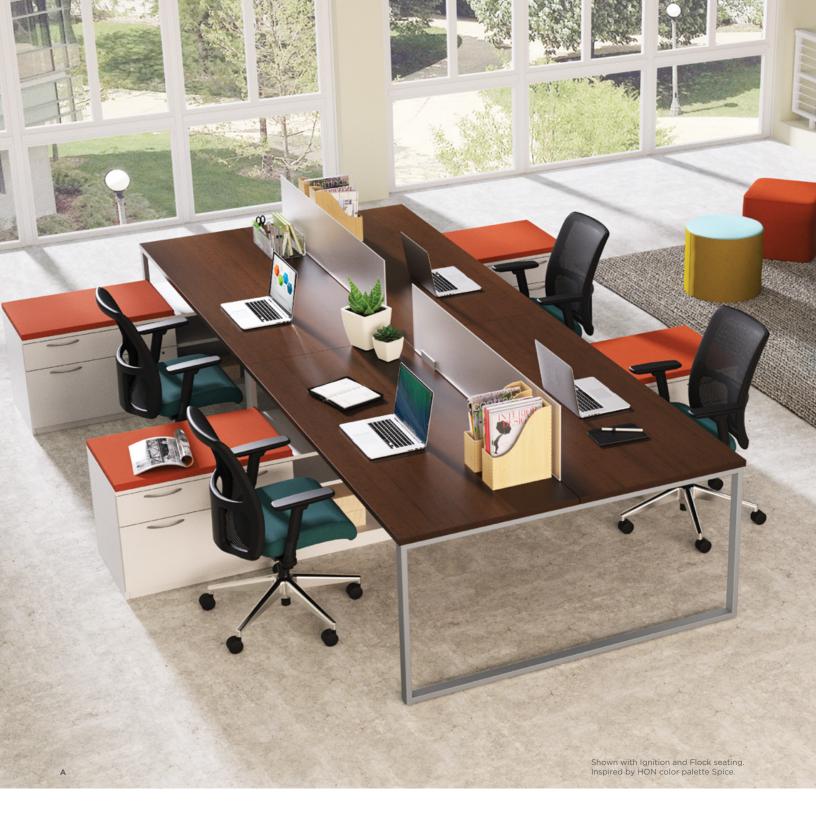

#### A. BENCHING

Bring more team spirit to any group by providing the shared work area needed to tackle collaborative work, but with the personal space and privacy for maintaining heads-down focus.

#### D. COLLABORATIVE

Shared worksurfaces and personalized storage options make collaborative work a little cozier, while giving everyone more control over organizing their own stuff.