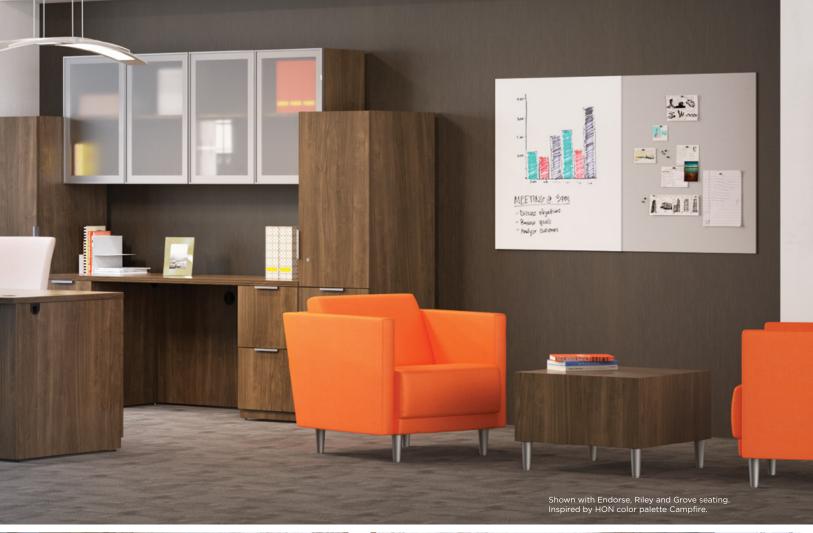

## MORE CONTROL. LESS CHAOS.

Jackets. Back packs. Family photos. We all have things that need to be stowed away or proudly displayed. Concinnity allows you to totally personalize your environment. The expanded work wall delivers greater storage space in a smaller footprint. Open and closed units let you decide what gets displayed. Mix and match rich laminates and sleek metallic finishes. Concinnity doesn't just help you rethink your storage—it totally redefines it.

#### C. CABINET MEETING

Combine a wardrobe and storage closet into one cabinet to safely house all your personal belongings.

#### D. STAND TALL

With an additional 14" of vertical storage over the typical storage tower size, Concinnity knows just what you need.