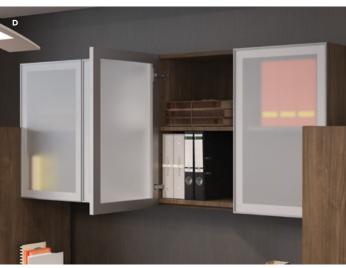

#### D-E. BEHIND CLOSED DOORS

Reflect your own sense of style by choosing between frosted or laminate overhead storage doors.