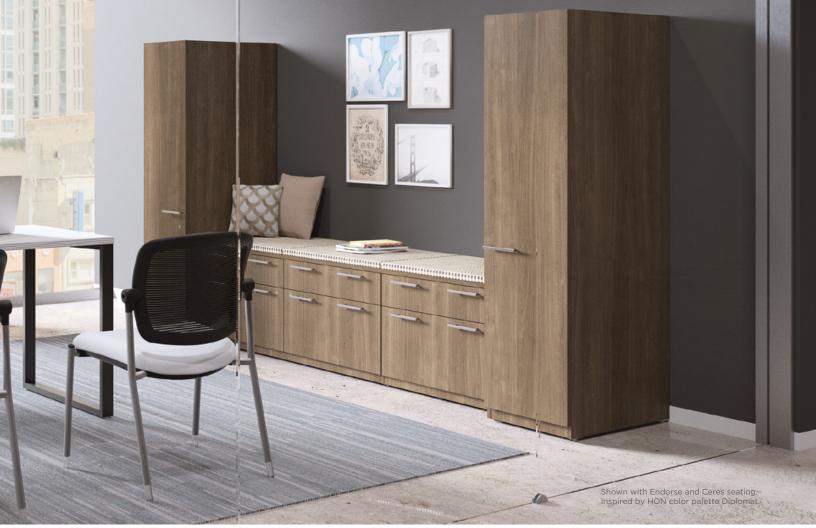

## MORE CONTROL. LESS CHAOS.

Jackets. Back packs. Family photos. We all have things that need to be stowed away or proudly displayed. Concinnity allows you to totally personalize your environment. The expanded work wall delivers greater storage space in a smaller footprint. Open and closed units let you decide what gets displayed. Mix and match rich laminates and sleek metallic finishes. Concinnity doesn't just help you rethink your storage—it totally redefines it.

#### D. STAND TALL

With an additional 14" of vertical storage over the typical storage tower size, Concinnity knows just what you need.

#### F. PUBLIC LIBRARY

Not only can you display books or personal effects in your office, these bookcases double as worksurface supports.