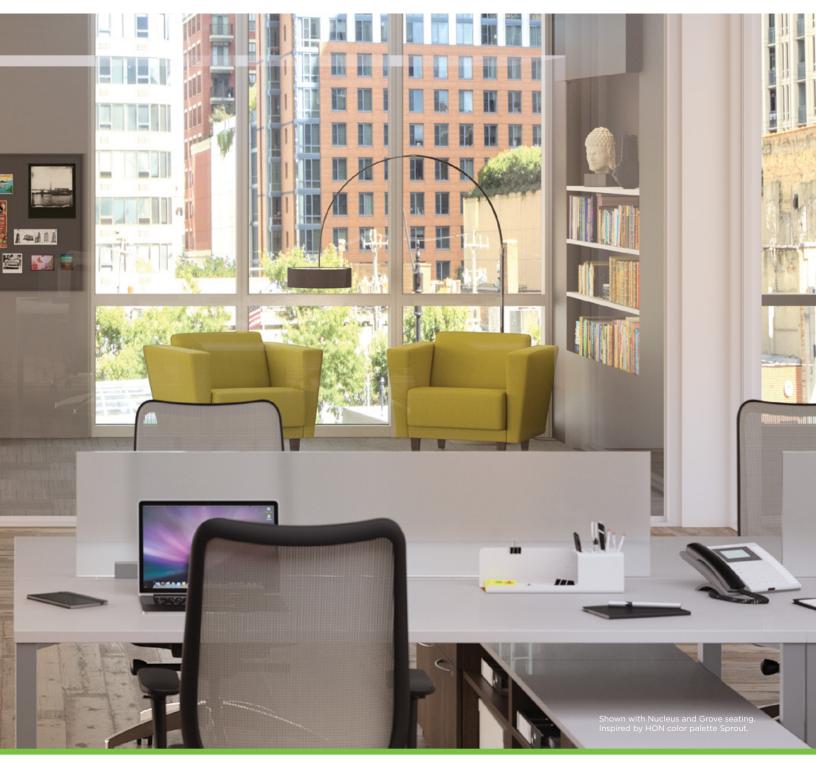

## WELCOME TO THE NEIGHBORHOOD

Let's face it, most work doesn't happen behind closed doors, it's all out in the open. Concinnity's versatile layout, design and storage options help small groups team up, while allowing worker bees to focus. Turn open layouts into neighborhoods. Give nomads a place to call home. Allow workstation warriors to enjoy a healthy standing-height alternative. Concinnity supports the needs of many, while indulging every individual.

#### C. OPEN

Go from focused work to group discussions without a change in scenery. For more control over your work style in open spaces, the magic word is Concinnity.

#### D. COLLABORATIVE

Shared worksurfaces and personalized storage options make collaborative work a little cozier, while giving everyone more control over organizing their own stuff.