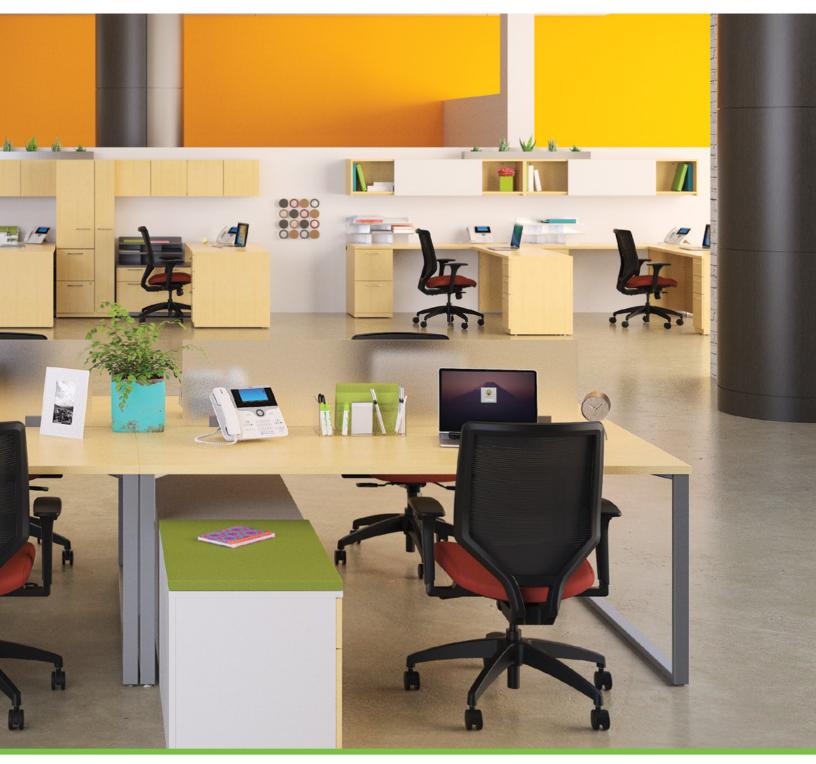

## WELCOME TO THE NEIGHBORHOOD

Let's face it, most work doesn't happen behind closed doors, it's all out in the open. Concinnity's versatile layout, design and storage options help small groups team up, while allowing worker bees to focus. Turn open layouts into neighborhoods. Give nomads a place to call home. Allow workstation warriors to enjoy a healthy standing-height alternative. Concinnity supports the needs of many, while indulging every individual.

#### C. OPEN

Go from focused work to group discussions without a change in scenery. For more control over your work style in open spaces, the magic word is Concinnity.

#### D. COLLABORATIVE

Shared worksurfaces and personalized storage options make collaborative work a little cozier, while giving everyone more control over organizing their own stuff.