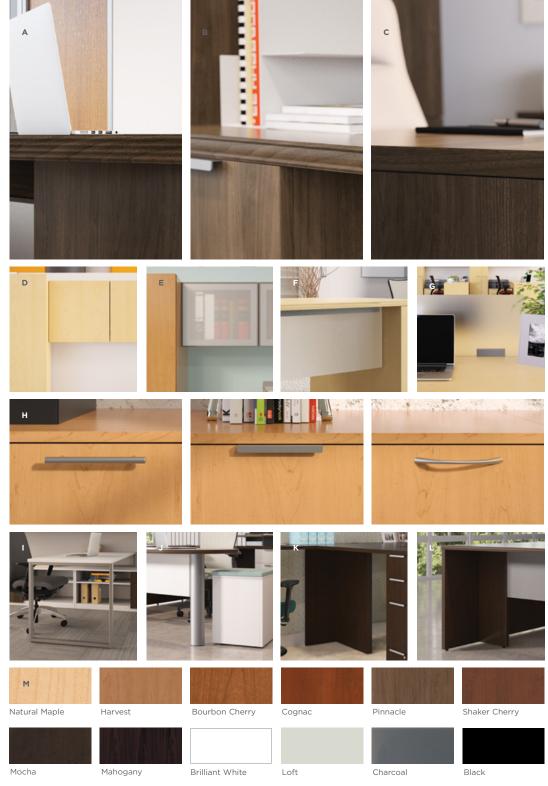

## TIME TO ACCESSORIZE

It's always good to have options. To create a space that's totally you. Personalize your selection with a mix of rich hardwood laminate, metal and frosted accents. Add distinctive handles and organizational tools. Route power right where it's needed. Gain confidence from the HON Full Lifetime Warranty. When you get to make all the decisions, you get exactly what you want.

#### A-C. THE LEADING EDGE

Your choice of Beaded, Tri-Oval or Smooth Flat edge profiles allows you to express your individual style.

#### D-E. BEHIND CLOSED DOORS

Reflect your own sense of style by choosing between frosted or laminate overhead storage doors.

#### F-G. KEEP IT PRIVATE

Modesty panels and dividers offer much-needed privacy, especially in open areas.

#### H. PULL HERE

Choose from Cylinder, Canopy or Loop drawer and door handle designs to achieve the desired aesthetic.

#### I-L. COVERING THE BASES

Change both the comfort and the look of your workstation with a choice of laminate end panels or metal O-legs.

#### M. THE FINISHING TOUCH

Everyone appreciates the beauty and durability of HON laminates. You'll love the planning flexibility it offers, with the ability to combine multiple laminates for a contemporary look.