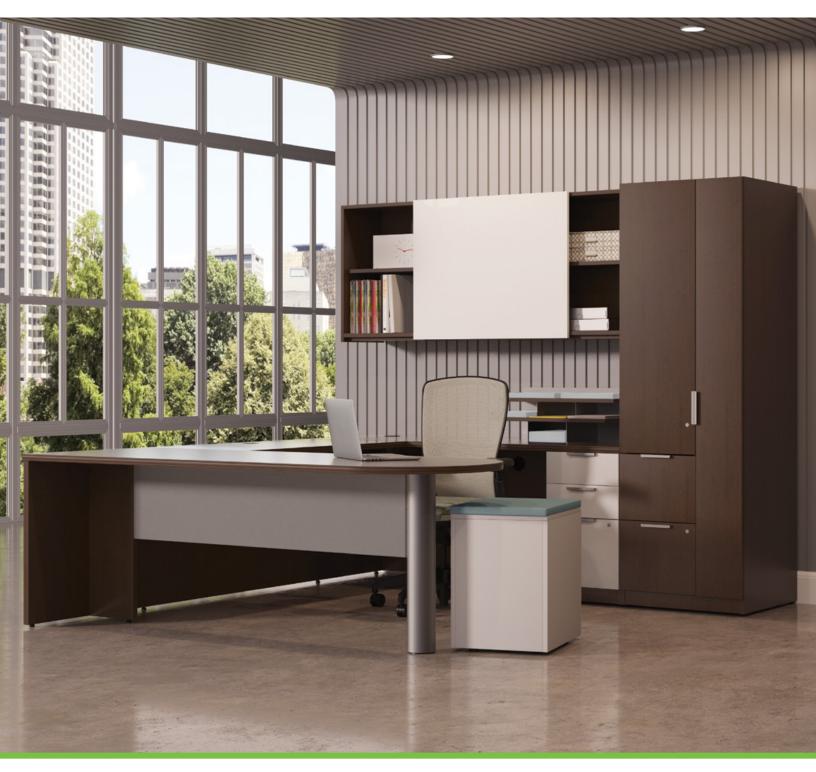

## A CUT ABOVE

Your space speaks volumes about you and your brand. People take notice of the rich woodgrains. Mixed materials. Clean styling. And the message is received loud and clear. Concinnity offers a coordinated suite of desks, tables and storage components to provide the ultimate luxury of choice. The refined design and diverse selection combine to create agile, high performance spaces. From open areas to private offices. From individual focus to group collaboration. From highly functional to high-end aesthetics. Concinnity brings harmony back to your space.

## PRIVATE YET ACCESSIBLE

Focused one minute—an unscheduled meeting the next. Even when you plan your day, it's bound to change. Concinnity helps executives get organized, stay focused and quickly connect. Squeeze more vertical storage in a smaller footprint with taller cabinets. Convert a private office into a personal meeting space with mobile tables. Concinnity helps you stay prepared for whatever comes next.

## MORE CONTROL. LESS CHAOS.

Jackets. Back packs. Family photos. We all have things that need to be stowed away or proudly displayed. Concinnity allows you to totally personalize your environment. The expanded work wall delivers greater storage space in a smaller footprint. Open and closed units let you decide what gets displayed. Mix and match rich laminates and sleek metallic finishes. Concinnity doesn't just help you rethink your storage—it totally redefines it.

#### D. STAND TALL

With an additional 14" of vertical storage over the typical storage tower size, Concinnity knows just what you need.