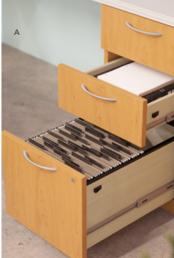

#### LATERAL FILE DRAWERS

Archival or active, this two-drawer lateral pedestal keeps you on top of all your files.

#### A. ALWAYS WITHIN REACH

Choose the drawer configuration to suit your needs, and get easy access to all your office supplies and frequently used files.