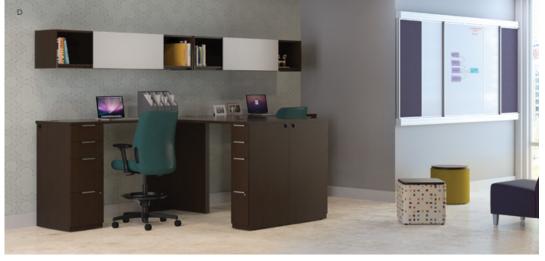

## MORE CONTROL. LESS CHAOS.

Jackets. Back packs. Family photos. We all have things that need to be stowed away or proudly displayed. Concinnity allows you to totally personalize your environment. The expanded work wall delivers greater storage space in a smaller footprint. Open and closed units let you decide what gets displayed. Mix and match rich laminates and sleek metallic finishes. Concinnity doesn't just help you rethink your storage—it totally redefines it.