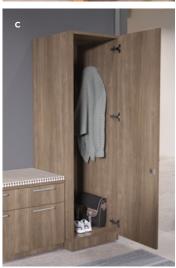

#### C. CABINET MEETING

Combine a wardrobe and storage closet into one cabinet to safely house all your personal belongings.