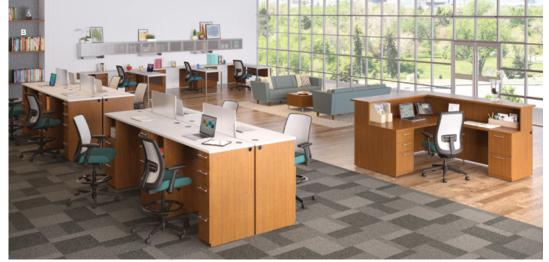

#### A. BENCHING

Bring more team spirit to any group by providing the shared work area needed to tackle collaborative work, but with the personal space and privacy for maintaining heads-down focus.

#### C. OPEN

Go from focused work to group discussions without a change in scenery. For more control over your work style in open spaces, the magic word is Concinnity.