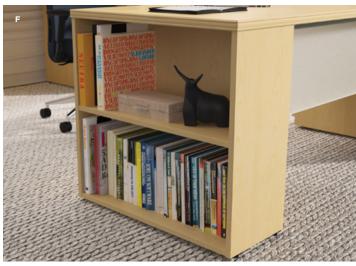

#### F. PUBLIC LIBRARY

Not only can you display books or personal effects in your office, these bookcases double as worksurface supports.