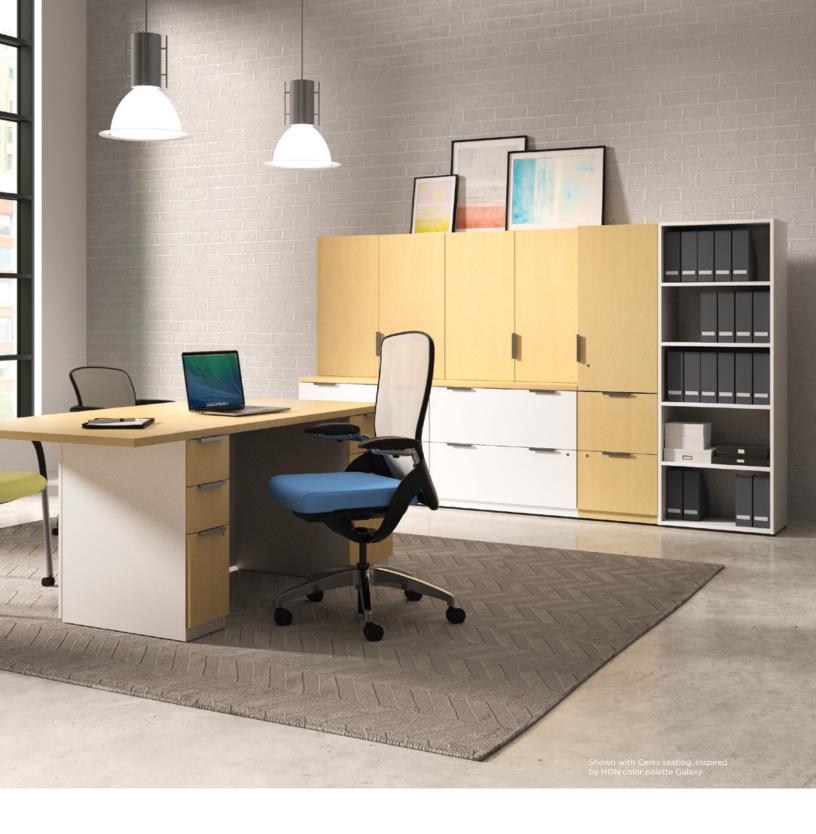

## PRIVATE YET ACCESSIBLE

Focused one minute—an unscheduled meeting the next. Even when you plan your day, it's bound to change. Concinnity helps executives get organized, stay focused and quickly connect. Squeeze more vertical storage in a smaller footprint with taller cabinets. Convert a private office into a personal meeting space with mobile tables. Concinnity helps you stay prepared for whatever comes next.

## MORE CONTROL. LESS CHAOS.

Jackets. Back packs. Family photos. We all have things that need to be stowed away or proudly displayed. Concinnity allows you to totally personalize your environment. The expanded work wall delivers greater storage space in a smaller footprint. Open and closed units let you decide what gets displayed. Mix and match rich laminates and sleek metallic finishes. Concinnity doesn't just help you rethink your storage—it totally redefines it.

#### D. STAND TALL

With an additional 14" of vertical storage over the typical storage tower size, Concinnity knows just what you need.