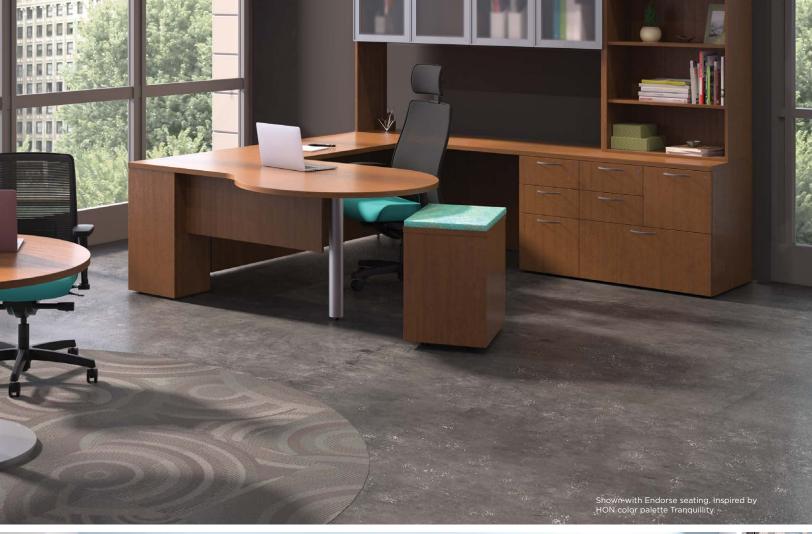

## **CENTERED AROUND** THE WAY YOU WORK

Centerpiece is proof that attractive can also be productive. Elegant can be efficient. And any space can benefit from the warmth and richness of fine hardwood veneers. Centerpiece desks reflect the quality and distinction that high-achievers demand. The abundant storage options are complemented with a variety of finishes, glass doors and handle designs to make every space personal. Each layout is designed to support a variety of work styles, including sit-to-stand. With Centerpiece, customizing your work environment to fit your needs is always in fashion.

#### DESKS

DOUBLE PEDESTAL DESK

TABLE DESK

PENINSULA DESK Shown with supports and modesty panel

PENINSULA WORKSTATION Shown with bridge and modular top

U WORKSTATION Shown with return and modular top

TABLE DESK WORKSTATION
Shown with credenza, stack-on storage, and storage towers.