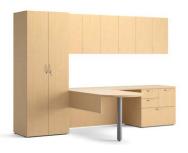

#### DESKS

DOUBLE PEDESTAL DESK

TABLE DESK

PENINSULA DESK Shown with supports and modesty panel

PENINSULA WORKSTATION Shown with bridge and modular top

U WORKSTATION Shown with return and modular top

TABLE DESK WORKSTATION
Shown with credenza, stack-on storage, and storage towers.

#### STORAGE

BUFFET CREDENZA

STORAGE CABINET

WALL-MOUNT STORAGE

STACK-ON STORAGE

6H/5H X 30"/18" WIDE 5H X 15" WIDE

6H/5H X 24" WIDE

6H/5H X 30"/18" WIDE 5H X 15" WIDE