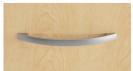

E



BUFFET CREDENZA



STORAGE CABINET



WALL-MOUNT STORAGE



STACK-ON STORAGE



6H/5H X 30"/18" WIDE 5H X 15" WIDE



6H/5H X 24" WIDE



6H/5H X 30"/18" WIDE 5H X 15" WIDE

#### STORAGE



#### MODULAR PEDESTALS

# MOBILE PEDESTAL







LATERAL FILE







STORAGE CABINET

**TABLES** 



#### OCCASIONAL TABLES





## **BEAUTIFULLY APPOINTED**

The difference between expected and extraordinary is found in the details. Rich veneers that showcase stunning hardwood to create enduring beauty. Distinctive glass doors and Polished Aluminum handles add color, texture and warmth. These elements combine to become more than a desk. They create a Centerpiece.

#### **CENTERPIECE DETAILS**

#### FINISH SELECTION











Pinnacle







Cognac

Shaker Cherry

Mahogany

Mocha

#### HANDLES





Beam

Bridge

#### EDGE DETAIL



Flat

#### POWER









Power Hub, 3" Grommet

Power/USB Hub, 3" Grommet

Pop-up Port

Coordinate Height-Adjustable Legs



The HON Company 200 Oak Street, Muscatine, IA 52761 800.833.3964 | hon.com

© 2017 The HON Company. Form No. H4943 (1/17) To view the registered and unregistered trademarks owned and used by The HON Company, visit hon.com/protected-marks. Models, upholstery and finishes are subject to change without notice.