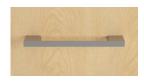

AGE



BUFFET CREDENZA



STORAGE CABINET



WALL-MOUNT STORAGE



STACK-ON STORAGE



6H/5H X 30"/18" WIDE 5H X 15" WIDE



6H/5H X 24" WIDE



6H/5H X 30"/18" WIDE 5H X 15" WIDE

#### STORAGE



#### MODULAR PEDESTALS

# MOBILE PEDESTAL







LATERAL FILE







STORAGE CABINET

**TABLES** 



#### OCCASIONAL TABLES





## **BEAUTIFULLY APPOINTED**

The difference between expected and extraordinary is found in the details. Rich veneers that showcase stunning hardwood to create enduring beauty. Distinctive glass doors and Polished Aluminum handles add color, texture and warmth. These elements combine to become more than a desk. They create a Centerpiece.

#### **CENTERPIECE DETAILS**

#### FINISH SELECTION











Pinnacle







Cognac

Shaker Cherry

Mahogany

Mocha

#### HANDLES





Beam

Bridge

#### EDGE DETAIL



Flat

#### POWER









Power Hub, 3" Grommet

Power/USB Hub, 3" Grommet

Pop-up Port

Coordinate Height-Adjustable Legs



The HON Company 200 Oak Street, Muscatine, IA 52761 800.833.3964 | hon.com

© 2017 The HON Company. Form No. H4943 (1/17) To view the registered and unregistered trademarks owned and used by The HON Company, visit hon.com/protected-marks. Models, upholstery and finishes are subject to change without notice.