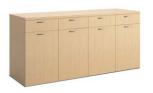

#### STORAGE

BUFFET CREDENZA

STORAGE CABINET

WALL-MOUNT STORAGE

STACK-ON STORAGE

6H/5H X 30"/18" WIDE 5H X 15" WIDE

6H/5H X 24" WIDE

6H/5H X 30"/18" WIDE 5H X 15" WIDE