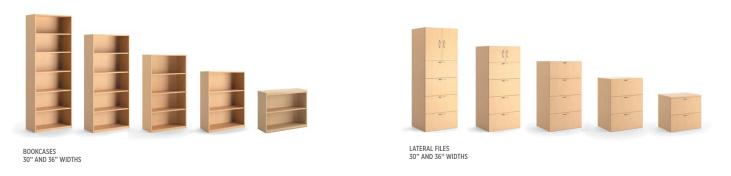

#### STORAGE

BUFFET CREDENZA

STORAGE CABINET

WALL-MOUNT STORAGE

STACK-ON STORAGE

6H/5H X 30"/18" WIDE 5H X 15" WIDE

6H/5H X 24" WIDE

6H/5H X 30"/18" WIDE 5H X 15" WIDE

#### STORAGE