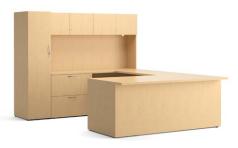

#### DESKS

DOUBLE PEDESTAL DESK

TABLE DESK

PENINSULA DESK Shown with supports and modesty panel

PENINSULA WORKSTATION Shown with bridge and modular top

U WORKSTATION Shown with return and modular top

TABLE DESK WORKSTATION
Shown with credenza, stack-on storage, and storage towers.

#### STORAGE

BUFFET CREDENZA

STORAGE CABINET

WALL-MOUNT STORAGE

STACK-ON STORAGE

6H/5H X 30"/18" WIDE 5H X 15" WIDE

6H/5H X 24" WIDE

6H/5H X 30"/18" WIDE 5H X 15" WIDE