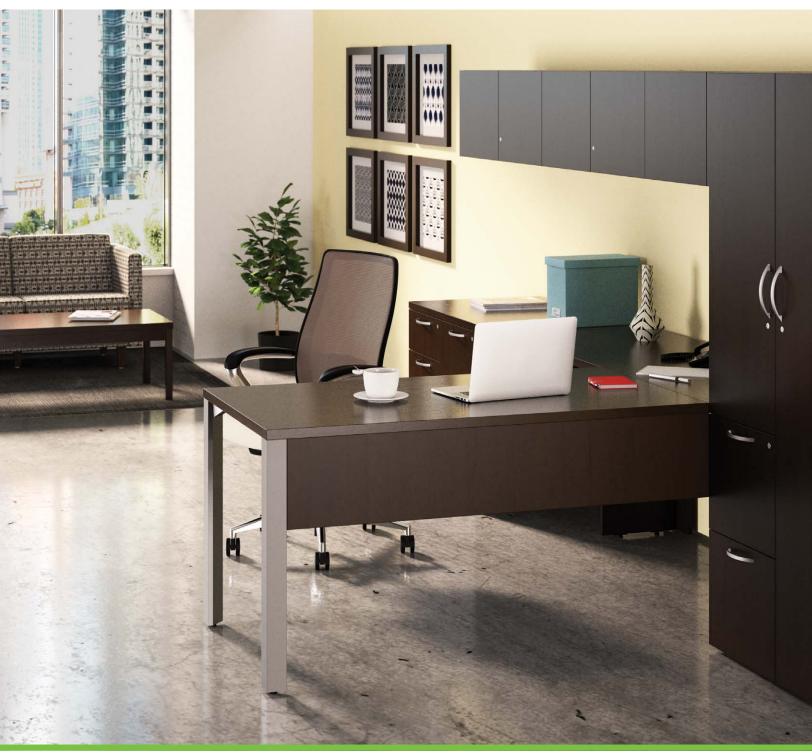

### QUALITY IS FRONT AND CENTER

What does your workspace say about you? Centerpiece sends a message that brand, culture and quality are your top priorities. Hand-selected hardwood veneer. Skilled craftsmanship. Tailored desk and storage configurations. With an unwavering attention to detail, Centerpiece clearly reflects your taste for the finer things. This collection of office suite essentials helps you tackle any job elegantly and efficiently. It's time to enjoy the warmth and richness of wood grains, a broad range of storage options, and the enduring quality of upscale design. It's time to make Centerpiece the highlight of your office.

## **CENTERED AROUND** THE WAY YOU WORK

Centerpiece is proof that attractive can also be productive. Elegant can be efficient. And any space can benefit from the warmth and richness of fine hardwood veneers. Centerpiece desks reflect the quality and distinction that high-achievers demand. The abundant storage options are complemented with a variety of finishes, glass doors and handle designs to make every space personal. Each layout is designed to support a variety of work styles, including sit-to-stand. With Centerpiece, customizing your work environment to fit your needs is always in fashion.