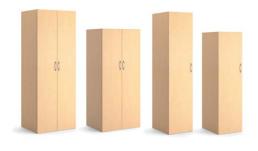

#### STORAGE

BUFFET CREDENZA

STORAGE CABINET

WALL-MOUNT STORAGE

STACK-ON STORAGE

6H/5H X 30"/18" WIDE 5H X 15" WIDE

6H/5H X 24" WIDE

6H/5H X 30"/18" WIDE 5H X 15" WIDE