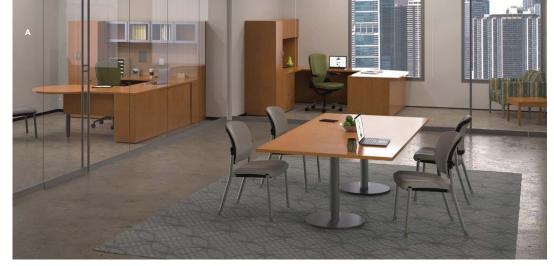

#### A. LEADING BY DESIGN

Positioning a Centerpiece table by adjacent offices can give leadership the ability to accomplish more in a single setting.