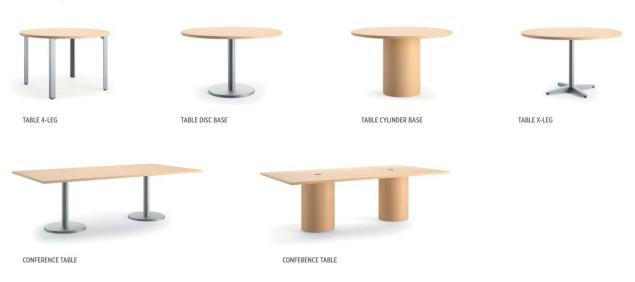

## MEETING EVERY NEED

Important presentations. Impromptu connections. Individual focus. Today, meeting spaces serve more functions than ever before, and Centerpiece tables bring any type of meeting to order. Whether used in private offices, dedicated or shared meeting spaces, it's always easy and convenient to pull people together around a Centerpiece table. The upscale design and hardwood veneer match the surrounding desks and storage to create a consistent look and feel. Add a matching hospitality credenza to serve your guests in style.

#### A. LEADING BY DESIGN

Positioning a Centerpiece table by adjacent offices can give leadership the ability to accomplish more in a single setting.

#### B. OPEN AND INVITING

Open spaces serve many purposes. Keep every space productive and inviting with a round Centerpiece table that creates a nice change of pace.

#### C. UP FOR ANY OCCASION

A generous worksurface. Lightweight mobility. Inviting design. Centerpiece occasional tables help you greet guests, regain focus away from the workstation or give mobile workers a convenient drop-in spot.

#### OCCASIONAL TABLES