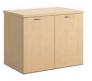

#### STORAGE

BUFFET CREDENZA

STORAGE CABINET

WALL-MOUNT STORAGE

STACK-ON STORAGE

6H/5H X 30"/18" WIDE 5H X 15" WIDE

6H/5H X 24" WIDE

6H/5H X 30"/18" WIDE 5H X 15" WIDE