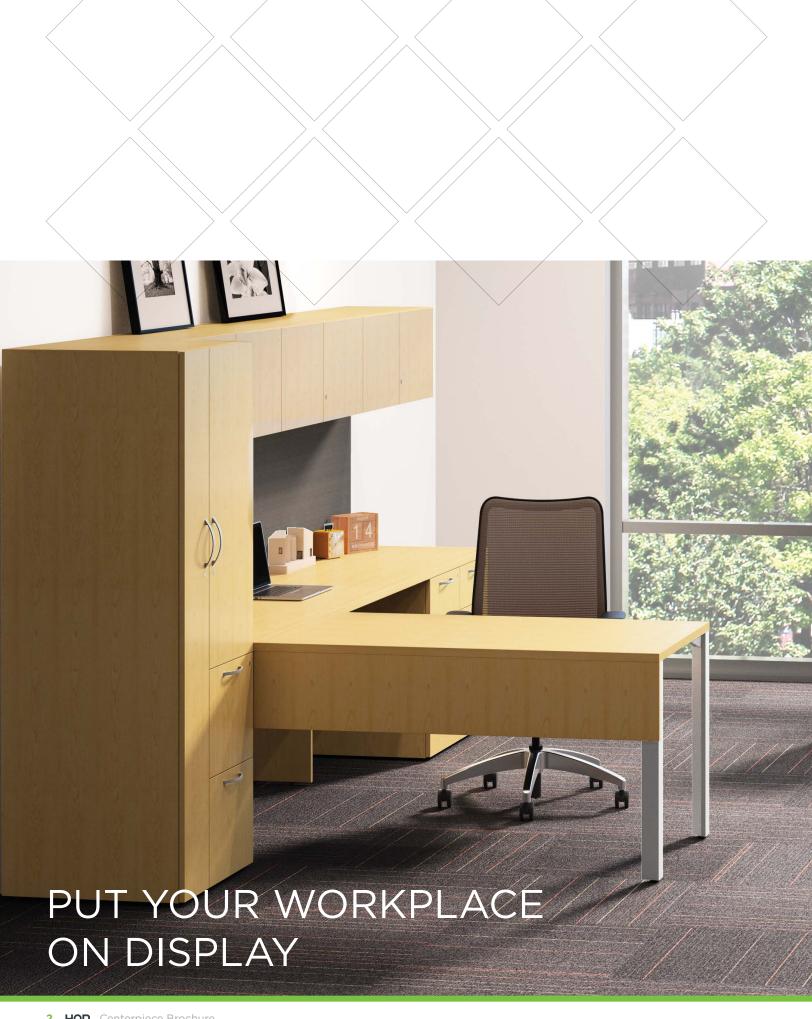

## **CENTERED AROUND** THE WAY YOU WORK

Centerpiece is proof that attractive can also be productive. Elegant can be efficient. And any space can benefit from the warmth and richness of fine hardwood veneers. Centerpiece desks reflect the quality and distinction that high-achievers demand. The abundant storage options are complemented with a variety of finishes, glass doors and handle designs to make every space personal. Each layout is designed to support a variety of work styles, including sit-to-stand. With Centerpiece, customizing your work environment to fit your needs is always in fashion.

## **BEAUTIFULLY APPOINTED**

The difference between expected and extraordinary is found in the details. Rich veneers that showcase stunning hardwood to create enduring beauty. Distinctive glass doors and Polished Aluminum handles add color, texture and warmth. These elements combine to become more than a desk. They create a Centerpiece.