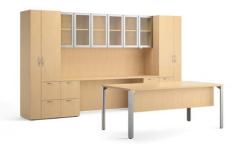

#### DESKS

DOUBLE PEDESTAL DESK

TABLE DESK

PENINSULA DESK Shown with supports and modesty panel

PENINSULA WORKSTATION Shown with bridge and modular top

U WORKSTATION Shown with return and modular top

TABLE DESK WORKSTATION
Shown with credenza, stack-on storage, and storage towers.

#### STORAGE

BUFFET CREDENZA

STORAGE CABINET

WALL-MOUNT STORAGE

STACK-ON STORAGE

6H/5H X 30"/18" WIDE 5H X 15" WIDE

6H/5H X 24" WIDE

6H/5H X 30"/18" WIDE 5H X 15" WIDE