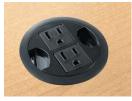

#### POWER

Power Hub, 3" Grommet

Power/USB Hub, 3" Grommet

Pop-up Port

Coordinate Height-Adjustable Legs

The HON Company 200 Oak Street, Muscatine, IA 52761 800.833.3964 | hon.com

© 2017 The HON Company. Form No. H4943 (1/17) To view the registered and unregistered trademarks owned and used by The HON Company, visit hon.com/protected-marks. Models, upholstery and finishes are subject to change without notice.