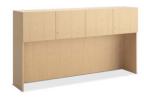

#### STORAGE

BUFFET CREDENZA

STORAGE CABINET

WALL-MOUNT STORAGE

STACK-ON STORAGE

6H/5H X 30"/18" WIDE 5H X 15" WIDE

6H/5H X 24" WIDE

6H/5H X 30"/18" WIDE 5H X 15" WIDE