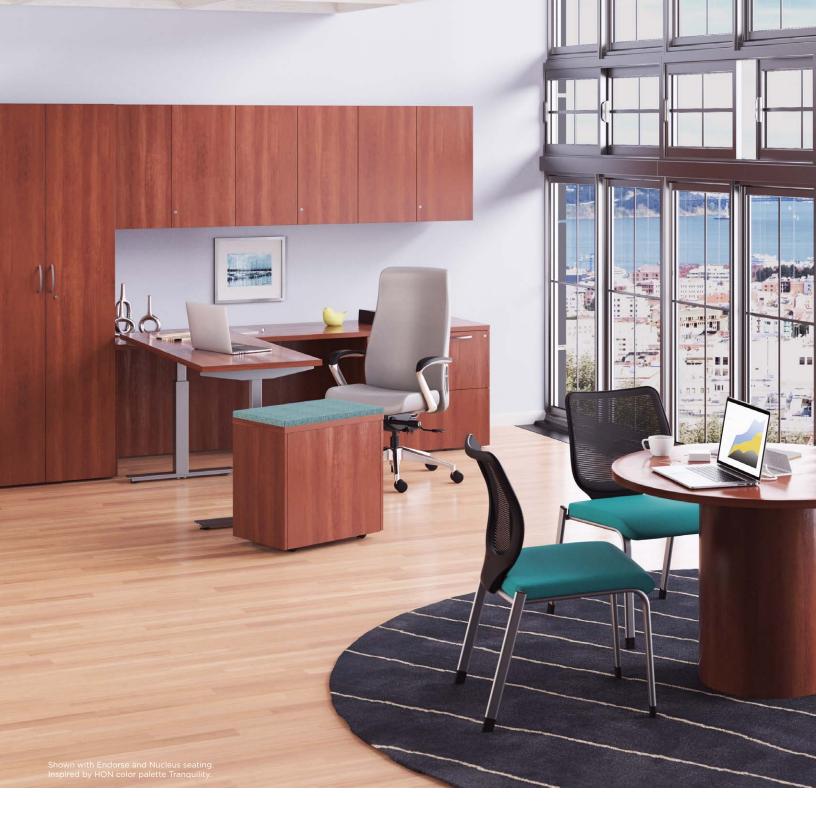

## **CENTERED AROUND** THE WAY YOU WORK

Centerpiece is proof that attractive can also be productive. Elegant can be efficient. And any space can benefit from the warmth and richness of fine hardwood veneers. Centerpiece desks reflect the quality and distinction that high-achievers demand. The abundant storage options are complemented with a variety of finishes, glass doors and handle designs to make every space personal. Each layout is designed to support a variety of work styles, including sit-to-stand. With Centerpiece, customizing your work environment to fit your needs is always in fashion.

## MEETING EVERY NEED

Important presentations. Impromptu connections. Individual focus. Today, meeting spaces serve more functions than ever before, and Centerpiece tables bring any type of meeting to order. Whether used in private offices, dedicated or shared meeting spaces, it's always easy and convenient to pull people together around a Centerpiece table. The upscale design and hardwood veneer match the surrounding desks and storage to create a consistent look and feel. Add a matching hospitality credenza to serve your guests in style.

## **BEAUTIFULLY APPOINTED**

The difference between expected and extraordinary is found in the details. Rich veneers that showcase stunning hardwood to create enduring beauty. Distinctive glass doors and Polished Aluminum handles add color, texture and warmth. These elements combine to become more than a desk. They create a Centerpiece.