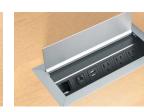

#### POWER

Power Hub, 3" Grommet

Power/USB Hub, 3" Grommet

Pop-up Port

Coordinate Height-Adjustable Legs

The HON Company 200 Oak Street, Muscatine, IA 52761 800.833.3964 | hon.com

© 2017 The HON Company. Form No. H4943 (1/17) To view the registered and unregistered trademarks owned and used by The HON Company, visit hon.com/protected-marks. Models, upholstery and finishes are subject to change without notice.