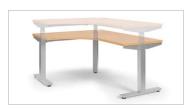

#### POWER

Power Hub, 3" Grommet

Power/USB Hub, 3" Grommet

Pop-up Port

Coordinate Height-Adjustable Legs

The HON Company 200 Oak Street, Muscatine, IA 52761 800.833.3964 | hon.com

© 2017 The HON Company. Form No. H4943 (1/17) To view the registered and unregistered trademarks owned and used by The HON Company, visit hon.com/protected-marks. Models, upholstery and finishes are subject to change without notice.