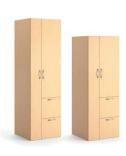

#### STORAGE

BUFFET CREDENZA

STORAGE CABINET

WALL-MOUNT STORAGE

STACK-ON STORAGE

6H/5H X 30"/18" WIDE 5H X 15" WIDE

6H/5H X 24" WIDE

6H/5H X 30"/18" WIDE 5H X 15" WIDE