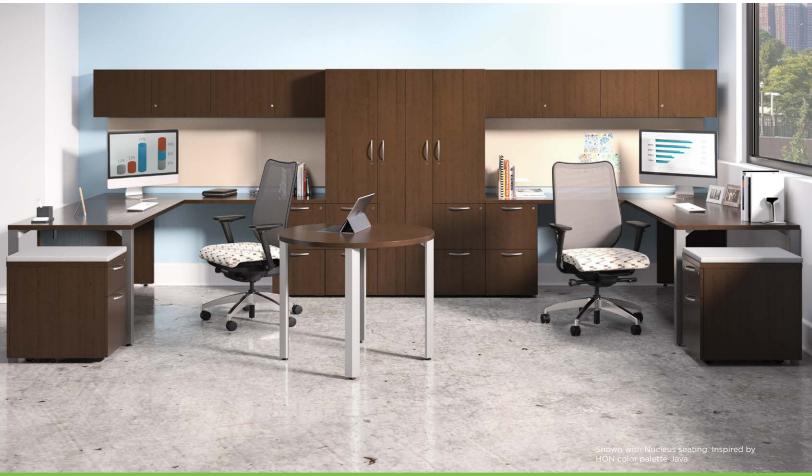

## **CENTERED AROUND** THE WAY YOU WORK

Centerpiece is proof that attractive can also be productive. Elegant can be efficient. And any space can benefit from the warmth and richness of fine hardwood veneers. Centerpiece desks reflect the quality and distinction that high-achievers demand. The abundant storage options are complemented with a variety of finishes, glass doors and handle designs to make every space personal. Each layout is designed to support a variety of work styles, including sit-to-stand. With Centerpiece, customizing your work environment to fit your needs is always in fashion.

#### STORAGE

BUFFET CREDENZA

STORAGE CABINET

WALL-MOUNT STORAGE

STACK-ON STORAGE

6H/5H X 30"/18" WIDE 5H X 15" WIDE

6H/5H X 24" WIDE

6H/5H X 30"/18" WIDE 5H X 15" WIDE