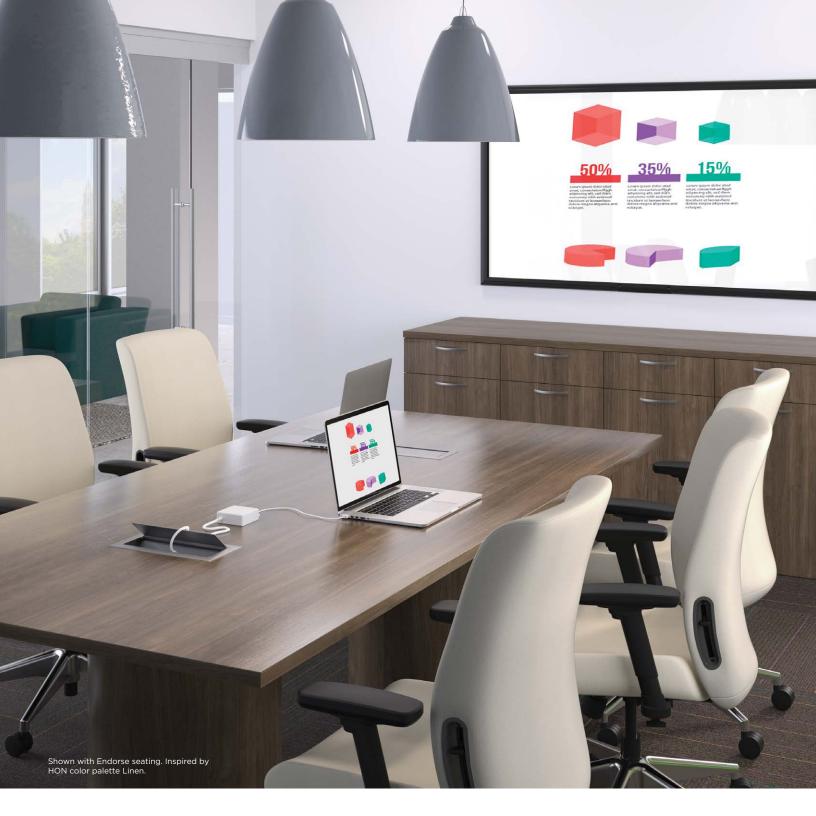

## MEETING EVERY NEED

Important presentations. Impromptu connections. Individual focus. Today, meeting spaces serve more functions than ever before, and Centerpiece tables bring any type of meeting to order. Whether used in private offices, dedicated or shared meeting spaces, it's always easy and convenient to pull people together around a Centerpiece table. The upscale design and hardwood veneer match the surrounding desks and storage to create a consistent look and feel. Add a matching hospitality credenza to serve your guests in style.

#### A. LEADING BY DESIGN

Positioning a Centerpiece table by adjacent offices can give leadership the ability to accomplish more in a single setting.