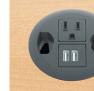

#### POWER

Power Hub, 3" Grommet

Power/USB Hub, 3" Grommet

Pop-up Port

Coordinate Height-Adjustable Legs

The HON Company 200 Oak Street, Muscatine, IA 52761 800.833.3964 | hon.com

© 2017 The HON Company. Form No. H4943 (1/17) To view the registered and unregistered trademarks owned and used by The HON Company, visit hon.com/protected-marks. Models, upholstery and finishes are subject to change without notice.