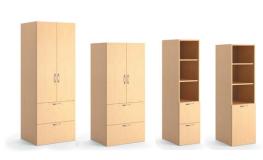

#### STORAGE

BUFFET CREDENZA

STORAGE CABINET

WALL-MOUNT STORAGE

STACK-ON STORAGE

6H/5H X 30"/18" WIDE 5H X 15" WIDE

6H/5H X 24" WIDE

6H/5H X 30"/18" WIDE 5H X 15" WIDE

#### STORAGE

#### MODULAR PEDESTALS

# MOBILE PEDESTAL

LATERAL FILE

STORAGE CABINET

**TABLES** 