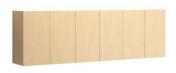

#### STORAGE

BUFFET CREDENZA

STORAGE CABINET

WALL-MOUNT STORAGE

STACK-ON STORAGE

6H/5H X 30"/18" WIDE 5H X 15" WIDE

6H/5H X 24" WIDE

6H/5H X 30"/18" WIDE 5H X 15" WIDE