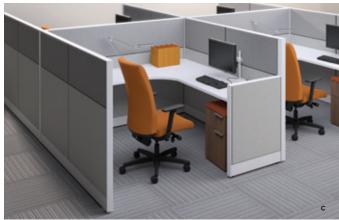

Page 3 B: Accelerate panels in Sarto Wheat with trim in Muslin. Systems pedestals in Muslin. Accelerate worksurfaces in Sheer Mesh. Lota™ mesh back chair in Charcoal.

Page 3 C: Accelerate panels in City Lights Dove and City Lights Anthracite with trim in Brilliant White. Storage in Columbian Walnut with seat cushion in Maharam Offset Spice. Accelerate worksurfaces in Brilliant White. Ignition" chair in Centurion Tangerine.