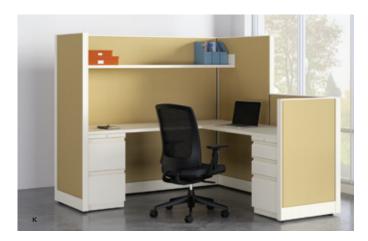

Page 8 K: Accelerate panels in Element Millet with trim in Muslin. Systems pedestals in Muslin. Accelerate worksurfaces in Sheer Mesh. Lota mesh back chair in Black.

Page 8 L: Accelerate panels in Sarto Sesame with trim in Muslin. Flagship storage in Muslin with seat cushion in Stitchery Keylime. Accelerate worksurfaces in Harvest. Ignition mesh back chair in Moguls Verdant.