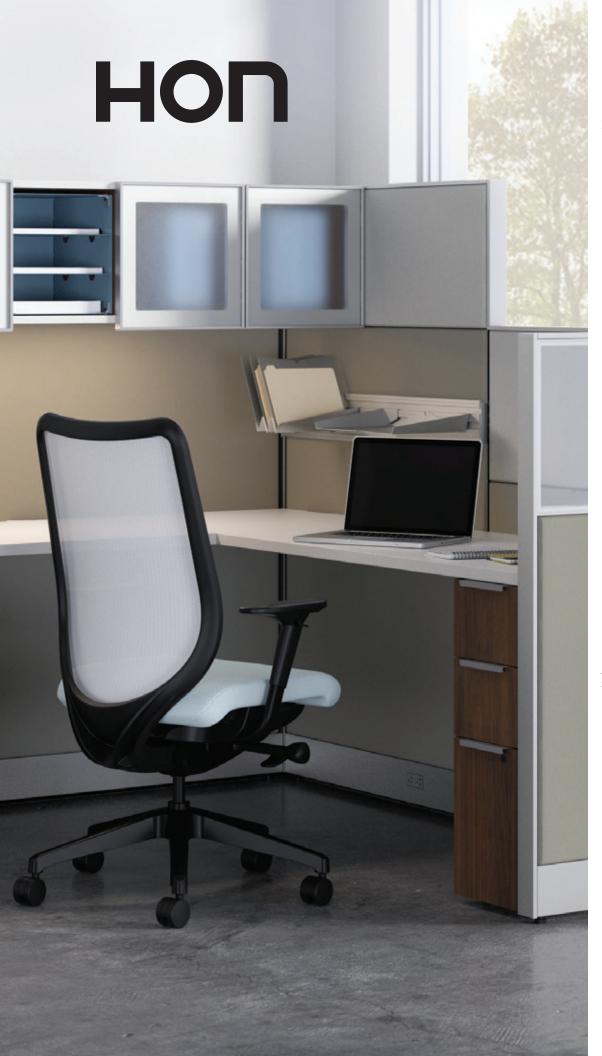

#### PRODUCTS, MATERIALS, AND FINISHES SHOWN:

Front Cover: Accelerate panels in Tempest Full Stream and Tempest Full Stream and Tempest Frost with frosted glass panels. Trim in Platinum Metallic. Voi\* overhead cabinet with frosted doors. Voi slim profile pedestal in Columbian Walnut. Voi mobile pedestal in Columbian Walnut and seat cushion in Ditto Fountain. Accelerate Worksurfaces in Silver Mesh. Nucleus\* mesh back chair in Fog mesh and Inertia Surf.