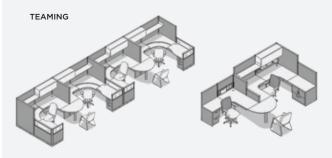

MANAGER Increase panel height to add visual privacy and to support extended periods of heads down concentration.

**TEAMING**Balance collaboration and privacy with peninsula worksurfaces and panel dividers to create high-performing workspaces.