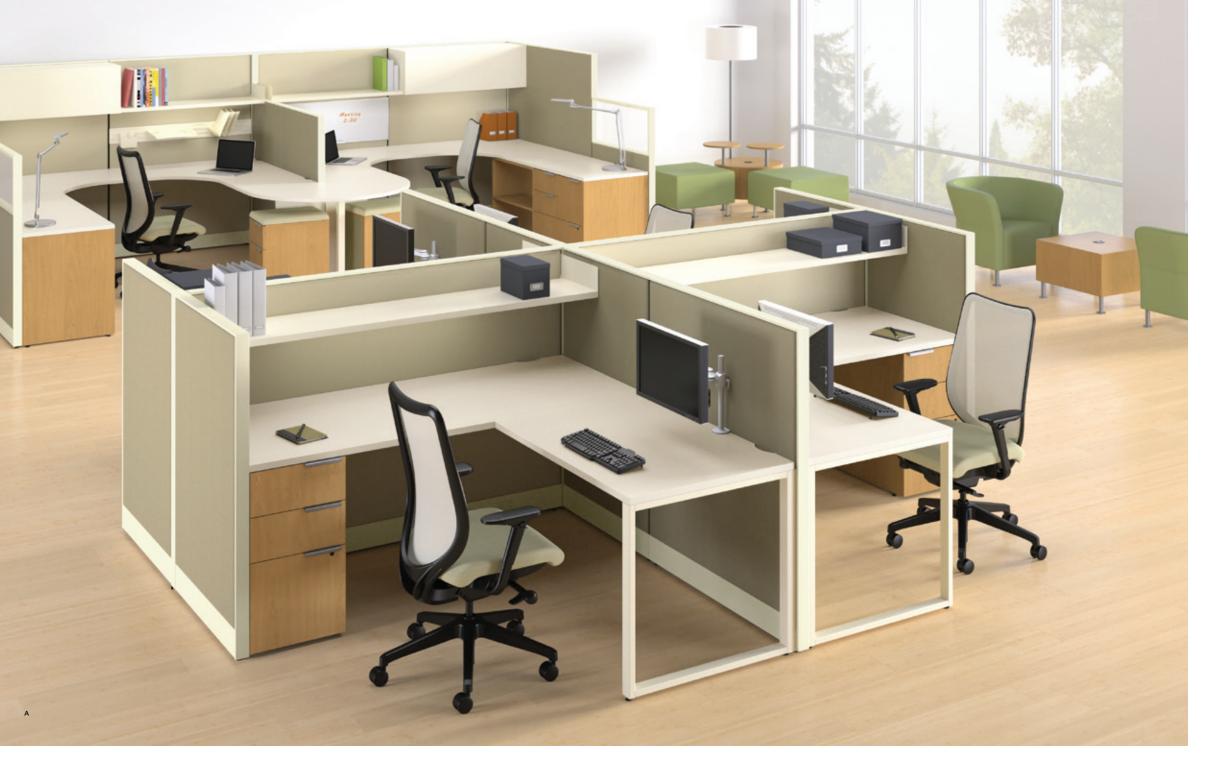

Pages 2-3 A: Accelerate panels in Sarto Meadow and Sarto Sesame with trim in Muslin. Metal overhead storage in Muslin. Voi mobile pedestals in Harvest with seat cushions in Stitchery Keylime. Worksurfaces in Sheer Mesh. Nucleus mesh back task chair in Vanilla and Inertia Lime. Flock''s seating and tables in Moguls Verdant and Harvest laminate with Textured Satin Chrome.