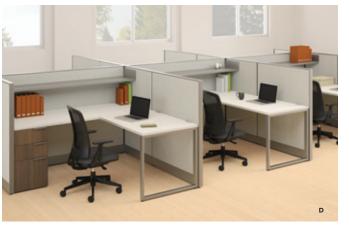

Page 3 D: Accelerate panels in City Lights Dove with trim in Platinum Metallic and metal shelves. Accelerate worksurfaces in Silver Mesh. Voi storage in Columbian Walnut. Lota mesh back chair in Black.