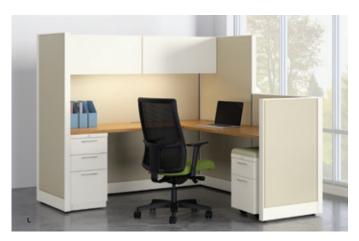

Pages 2-3 A: Accelerate panels in Sarto Meadow and Sarto Sesame with trim in Muslin. Metal overhead storage in Muslin. Voi mobile pedestals in Harvest with seat cushions in Stitchery Keylime. Worksurfaces in Sheer Mesh. Nucleus mesh back task chair in Vanilla and Inertia Lime. Flock''s seating and tables in Moguls Verdant and Harvest laminate with Textured Satin Chrome.

Page 3 B: Accelerate panels in Sarto Wheat with trim in Muslin. Systems pedestals in Muslin. Accelerate worksurfaces in Sheer Mesh. Lota™ mesh back chair in Charcoal.

Page 3 C: Accelerate panels in City Lights Dove and City Lights Anthracite with trim in Brilliant White. Storage in Columbian Walnut with seat cushion in Maharam Offset Spice. Accelerate worksurfaces in Brilliant White. Ignition" chair in Centurion Tangerine.