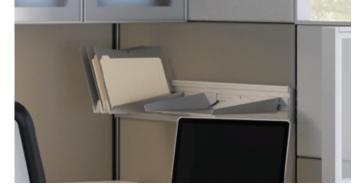

### ATTENTION TO DETAIL

Accelerate is designed to work in a wide variety of spaces and support different work styles. Choose the elements you want and create a space that suits your individual needs.

#### PANELS

Designed with a clean, minimal appearance, clear and frosted glass deliver privacy while supporting access to natural light.

Top cap, end cap and baserail trim support a clean and contemporary design aesthetic.

### SCALLOP WORKSURFACE

Worksurfaces are available in a variety of shapes and sizes to support countless configurations, and come standard with scallops that provide easy access to wiring.

### TECHNOLOGY

Metal base rail supports quick access to data and power and keeps networking neatly concealed and organized.

Harvest

Shadow

Bourbon Cherry Henna Cherry

Columbian

Shaker Cherry

Mahogany