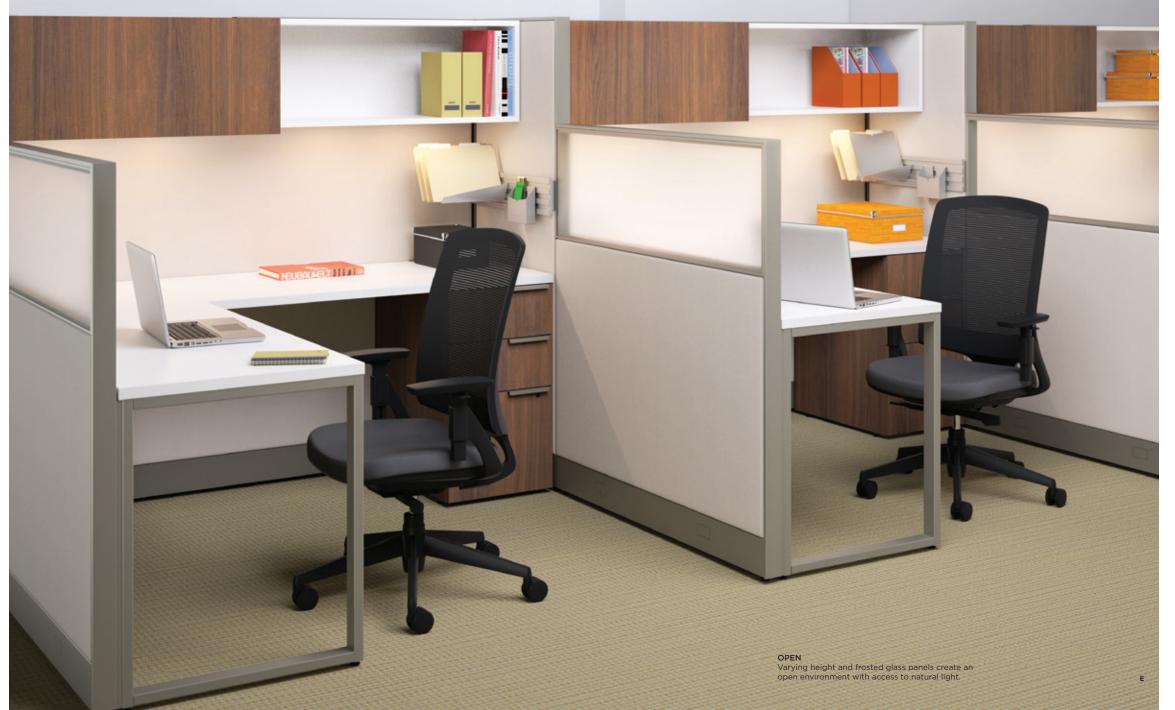

#### PANELS

Designed with a clean, minimal appearance, clear and frosted glass deliver privacy while supporting access to natural light.

Top cap, end cap and baserail trim support a clean and contemporary design aesthetic.

### SCALLOP WORKSURFACE

Worksurfaces are available in a variety of shapes and sizes to support countless configurations, and come standard with scallops that provide easy access to wiring.

### TECHNOLOGY

Metal base rail supports quick access to data and power and keeps networking neatly concealed and organized.

Harvest

Shadow

Bourbon Cherry Henna Cherry

Columbian

Shaker Cherry

Mahogany