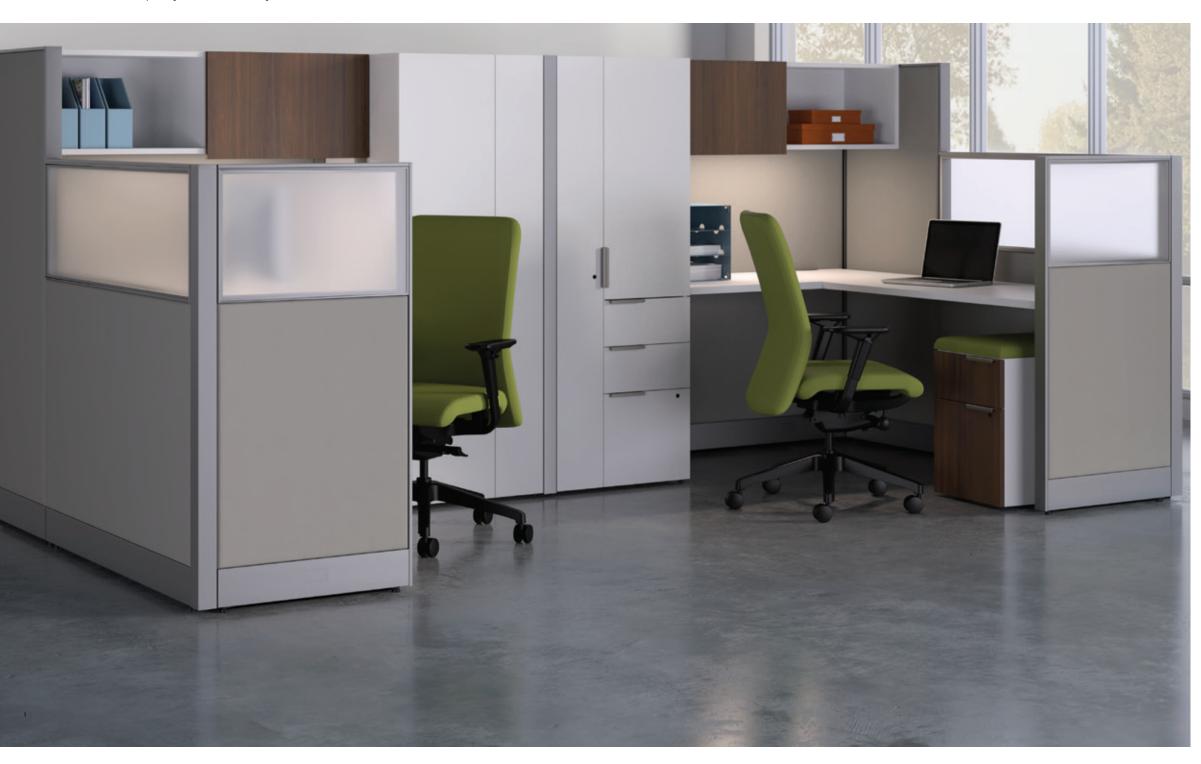

ACCELERATE<sup>™</sup>
Workstations

ACCELERATE YOUR SPEED OF BUSINESS

Today's fast-paced companies have to be ready for anything. Accelerate is designed to adapt and grow at the speed of business. The thin profile and clean lines offer a range of aesthetic options to maximize design freedom. The versatile selection works great alone, or even better when combined with other HON products to maximize planning freedom. Accelerate your speed of business, and be ready for anything.

### OPTIMIZE YOUR SPACE

Accelerate offers 72" panels, making it possible to configure a workstation with only two panels and a minimal number of components.

Fabric stackers can be added to panels to customize workstation height and create an added level of privacy.

Voi® worksurface and O-Leg supports complement Accelerate panels to create a contemporary, open environment.

# **ONE EASY DECISION**

From reception areas to open environments to teaming spaces, Accelerate delivers a perfect fit. Designed to accommodate multiple configurations through a single solution, Accelerate provides design flexibility throughout each area of your space. The optimized selection and versatile 72" panels use fewer parts, making it simple to plan, order, install and reconfigure.