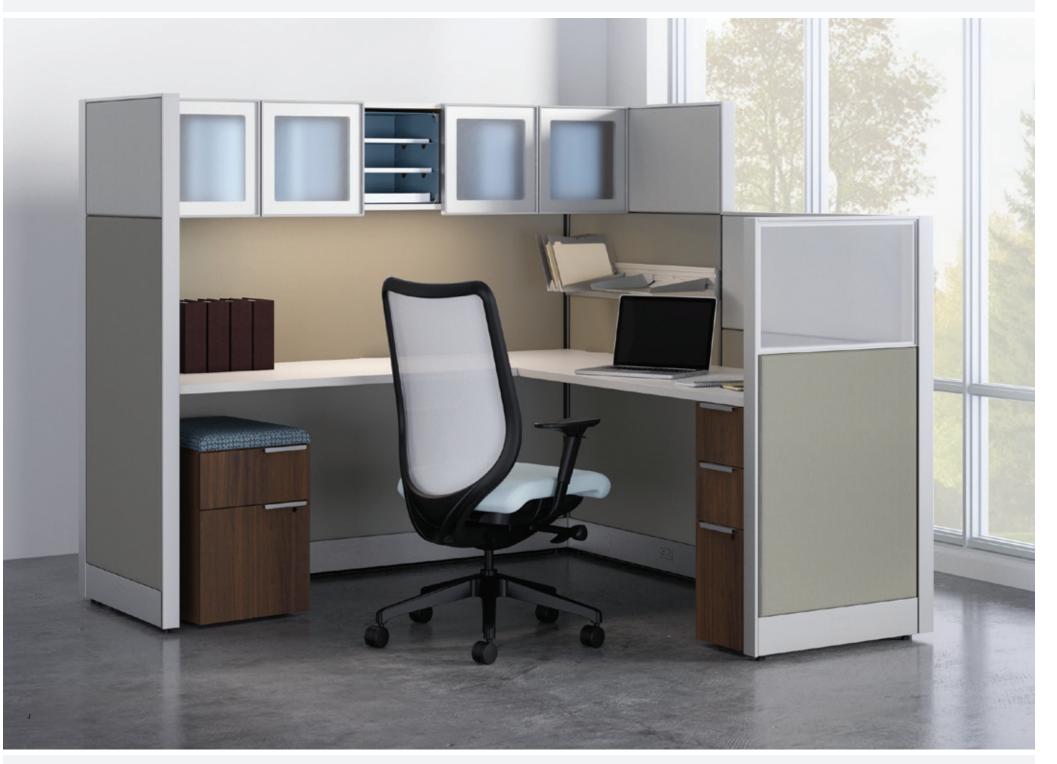

Pages 4-5 E: Accelerate panels in Appoint Artichoke with trim in Champagne Metallic. Voi storage in Columbian Walnut. Accelerate worksurfaces in Brilliant White. Lota mesh back chairs in Navy.

Page 4 F: Accelerate panels in Element Veil with trim in Platinum Metallic. Accelerate worksurfaces in Silver Mesh. Ignition mesh back chair in Moguls Mandarin. Page 5 G: Accelerate panels in Appoint Dune with trim in Champagne Metallic. Voi storage in Shaker Cherry. Accelerate worksurfaces in Brilliant White. Ignition chair in Centurion Tangerine. Ignition guest chair in Maharam Offset Spice.