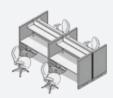

### OPTIMIZE YOUR SPACE

Accelerate offers 72" panels, making it possible to configure a workstation with only two panels and a minimal number of components.

Fabric stackers can be added to panels to customize workstation height and create an added level of privacy.

Voi® worksurface and O-Leg supports complement Accelerate panels to create a contemporary, open environment.