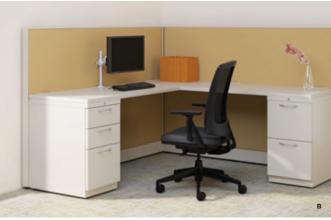

Page 3 B: Accelerate panels in Sarto Wheat with trim in Muslin. Systems pedestals in Muslin. Accelerate worksurfaces in Sheer Mesh. Lota™ mesh back chair in Charcoal.

Page 3 C: Accelerate panels in City Lights Dove and City Lights Anthracite with trim in Brilliant White. Storage in Columbian Walnut with seat cushion in Maharam Offset Spice. Accelerate worksurfaces in Brilliant White. Ignition" chair in Centurion Tangerine.

Page 3 D: Accelerate panels in City Lights Dove with trim in Platinum Metallic and metal shelves. Accelerate worksurfaces in Silver Mesh. Voi storage in Columbian Walnut. Lota mesh back chair in Black.