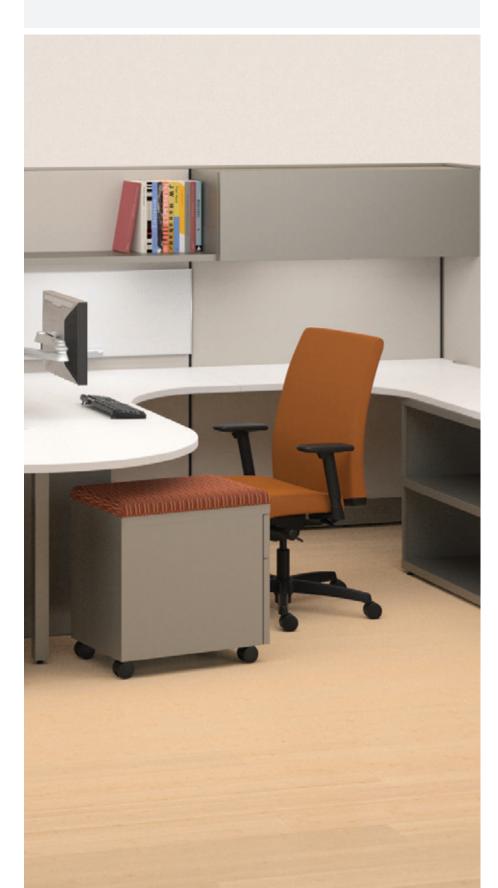

#### MANAGER

MANAGER Increase panel height to add visual privacy and to support extended periods of heads down concentration.

**TEAMING**Balance collaboration and privacy with peninsula worksurfaces and panel dividers to create high-performing workspaces.

#### PRODUCTS, MATERIALS, AND FINISHES SHOWN:

Front Cover: Accelerate panels in Tempest Full Stream and Tempest Full Stream and Tempest Frost with frosted glass panels. Trim in Platinum Metallic. Voi\* overhead cabinet with frosted doors. Voi slim profile pedestal in Columbian Walnut. Voi mobile pedestal in Columbian Walnut and seat cushion in Ditto Fountain. Accelerate Worksurfaces in Silver Mesh. Nucleus\* mesh back chair in Fog mesh and Inertia Surf.

Pages 6-7 I: Accelerate panels in Appoint Dune with trim in Platinum Metallic. Accelerate worksurfaces in Brilliant White. Voi storage in Columbian Walnut. Ignition chairs in Moguls Verdant.

Pages 8-9 J: Accelerate panels in Tempest Full Stream and Tempest Frost with frosted glass panels. Trim in Platinum Metallic. Voi overhead cabinet with frosted doors. Voi slim profile pedestal in Columbian Walnut laminate. Voi mobile pedestal in Columbian Walnut no Jitto Fountain. Accelerate worksurfaces in Silver Mesh. Nucleus mesh back chair in Fog mesh and Inertia Surf.