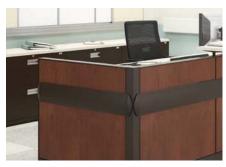

STACKED AND LOADED

Abound panels stack up to 110" so the sky—or the ceiling—is the limit for expansion. Panels are also load bearing so they can hold fully loaded shelves and overheads.

#### **STORAGE**

LATERAL FILE WITH STORAGE

METAL OVERFILE

DESK TOWER

LATERAL FILE WITH BOOKCASE