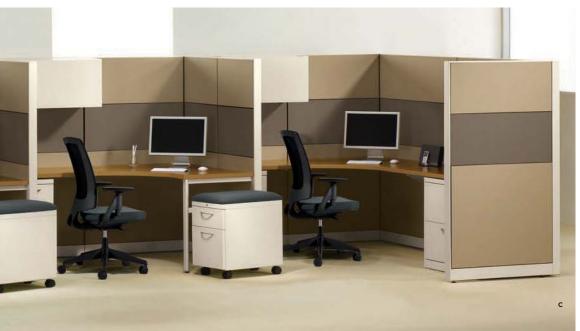

Inside Spread C: Abound workstations with fabric tiles in Lucy Cornsilk and Lucy Dusk, Muslin finish, and laminate worksurfaces in Bourbon Cherry. Lota™ work chair in Charcoal. Flagship storage in Muslin, pedestal topper in Boom Stout.