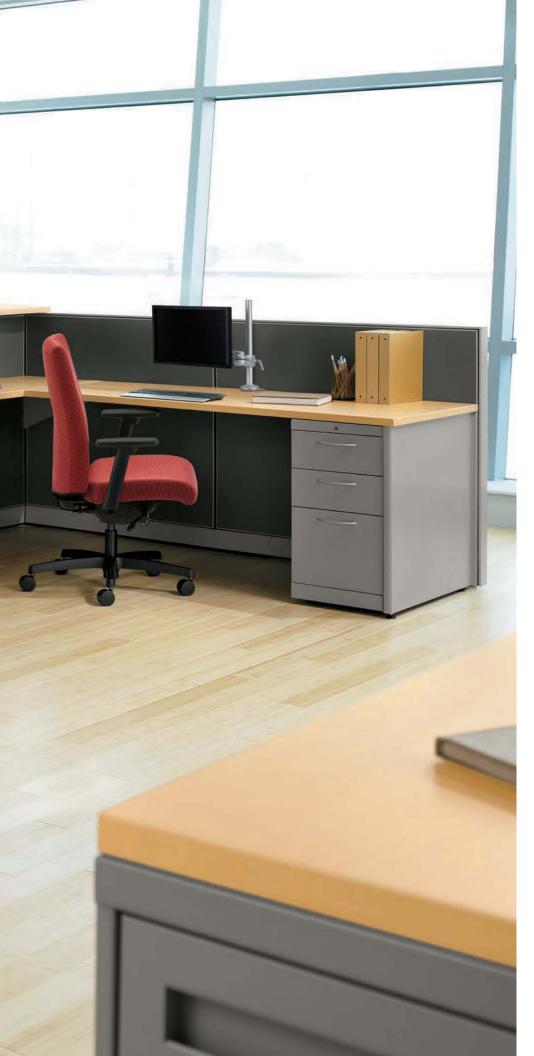

#### POWER UP

POWER OP
Power and data outlets can be placed at the desktop,
panel base, or both. Lay-in capabilities—electrical and
data in the baserail, data in the top channel—expand
cabling capacity and make reconfiguration easy.

#### **WORKSURFACES**

SADDLE

#### **STORAGE**

LATERAL FILE WITH STORAGE

METAL OVERFILE

DESK TOWER

LATERAL FILE WITH BOOKCASE