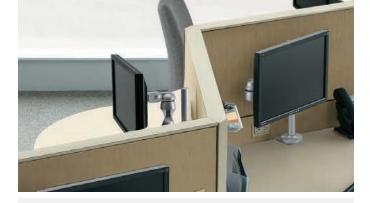

#### POWER UP

POWER OP
Power and data outlets can be placed at the desktop,
panel base, or both. Lay-in capabilities—electrical and
data in the baserail, data in the top channel—expand
cabling capacity and make reconfiguration easy.