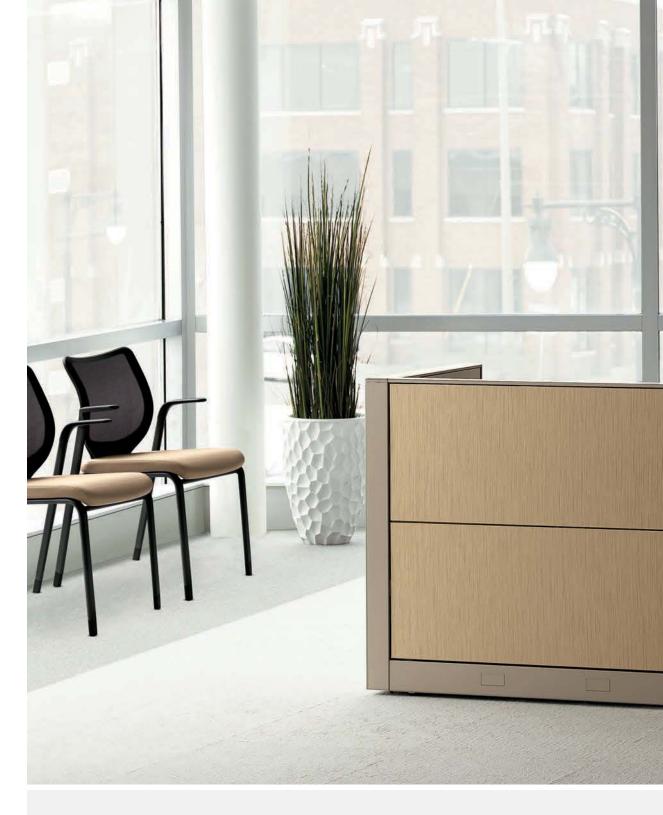

#### PRODUCTS, MATERIALS, AND FINISHES SHOWN:

Front Cover: Abound workstation with fabric tiles in City Lights Dove, Plains tiles in Frost, Muslin finish, and laminate worksurfaces in Silver Mesh. Ignition™ chair in Attire Turquoise.

Inside Spread B: Abound workstations with fabric tiles in City Lights Dove, Plains tiles in Frost, Muslin finish, and laminate worksurfaces in Silver Mesh. Nucleus\* work chair in Black Ilira\*-stretch mesh and Intertia Regatta.