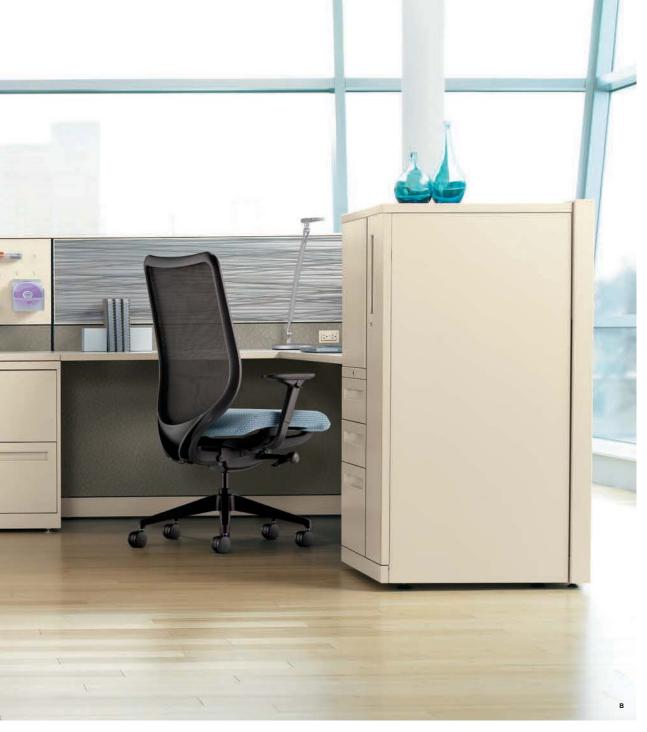

Inside Spread B: Abound workstations with fabric tiles in City Lights Dove, Plains tiles in Frost, Muslin finish, and laminate worksurfaces in Silver Mesh. Nucleus\* work chair in Black Ilira\*-stretch mesh and Intertia Regatta.