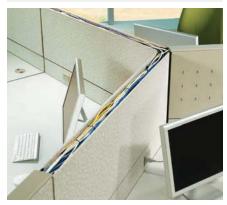

PRECISE FIT

Go ahead and scrutinize. Abound components fit together precisely for a finely tailored look, and tiles interlock to ensure consistent alignment.

A protective crash rail can be specified when Abound is utilized in a healthcare environment.

#### NEW STYLE? CHANGE TILES

Ready for a new look? You can easily switch out tiles to achieve different aesthetic and functional goals as your workplace evolves. Tiles can be placed in interchangeable positions up and down a panel frame.