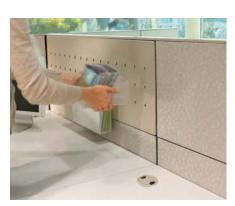

#### POWER UP

POWER OP
Power and data outlets can be placed at the desktop,
panel base, or both. Lay-in capabilities—electrical and
data in the baserail, data in the top channel—expand
cabling capacity and make reconfiguration easy.

#### NEW STYLE? CHANGE TILES

Ready for a new look? You can easily switch out tiles to achieve different aesthetic and functional goals as your workplace evolves. Tiles can be placed in interchangeable positions up and down a panel frame.