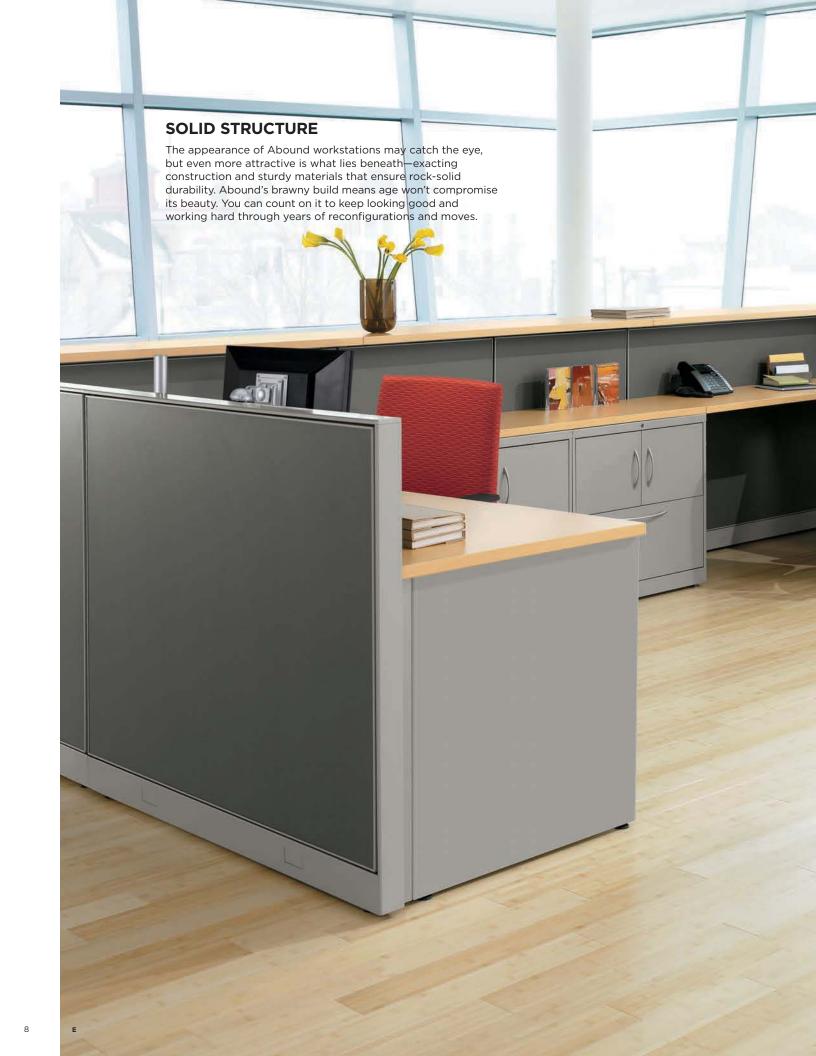

## Timeless Design That's Built to Last

Abound offers a clean, streamlined look that complements any office environment. Solid construction keeps it looking new over time. Flexible configuration, component, and finish options make it both striking and practical. And friendly attributes make it easy to reconfigure and easy on your budget while reducing its environmental impact.

#### LIFETIME CONFIDENCE

Metal panel trim, frames, and connections give Abound superior strength. Overhead storage cabinets are factory-assembled to ensure long-term quality. And HON's Full Lifetime Warranty ensures you that your investment is protected for as long as you need us.

STACKED AND LOADED

Abound panels stack up to 110" so the sky—or the ceiling—is the limit for expansion. Panels are also load bearing so they can hold fully loaded shelves and overheads.