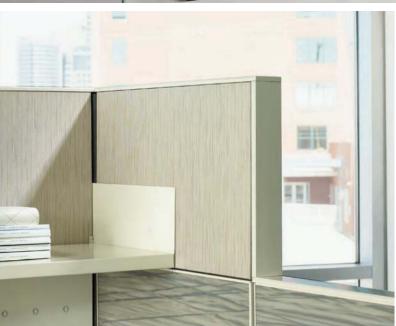

PRECISE FIT

Go ahead and scrutinize. Abound components fit together precisely for a finely tailored look, and tiles interlock to ensure consistent alignment.

A protective crash rail can be specified when Abound is utilized in a healthcare environment.

STACKED AND LOADED

Abound panels stack up to 110" so the sky—or the ceiling—is the limit for expansion. Panels are also load bearing so they can hold fully loaded shelves and overheads.