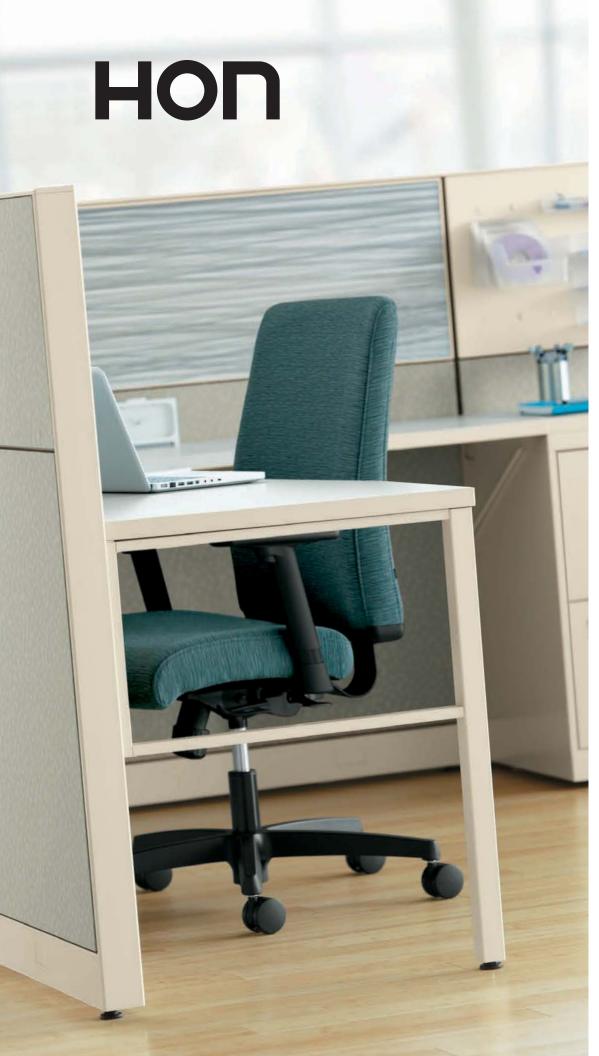

#### PRODUCTS, MATERIALS, AND FINISHES SHOWN:

Front Cover: Abound workstation with fabric tiles in City Lights Dove, Plains tiles in Frost, Muslin finish, and laminate worksurfaces in Silver Mesh. Ignition™ chair in Attire Turquoise.