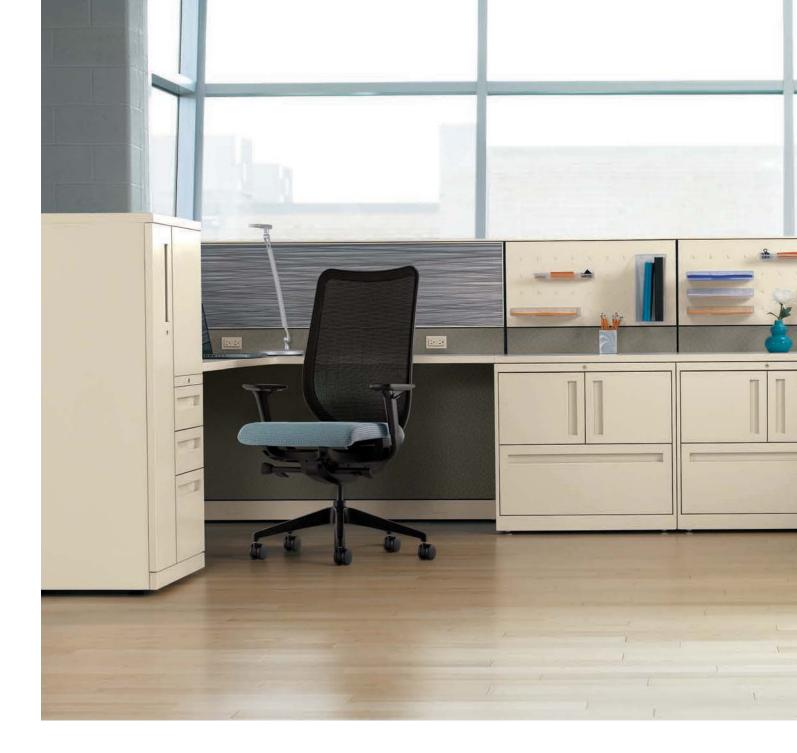

Inside Spread B: Abound workstations with fabric tiles in City Lights Dove, Plains tiles in Frost, Muslin finish, and laminate worksurfaces in Silver Mesh. Nucleus\* work chair in Black Ilira\*-stretch mesh and Intertia Regatta.