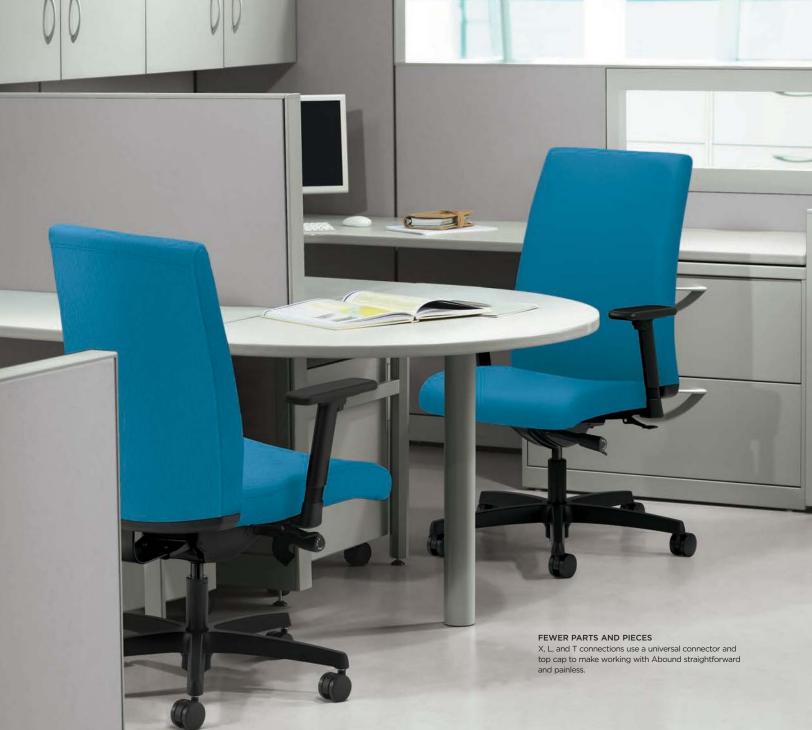

#### FRIENDLY FURNITURE

Like all HON furniture, Abound workstations are uncomplicated. Easy-to-use tools simplify planning and ordering. Frame connections are intuitive for speedy installation. Universal connectors and stacking components make changes a breeze.

Inside Spread C: Abound workstations with fabric tiles in Lucy Cornsilk and Lucy Dusk, Muslin finish, and laminate worksurfaces in Bourbon Cherry. Lota™ work chair in Charcoal. Flagship storage in Muslin, pedestal topper in Boom Stout.