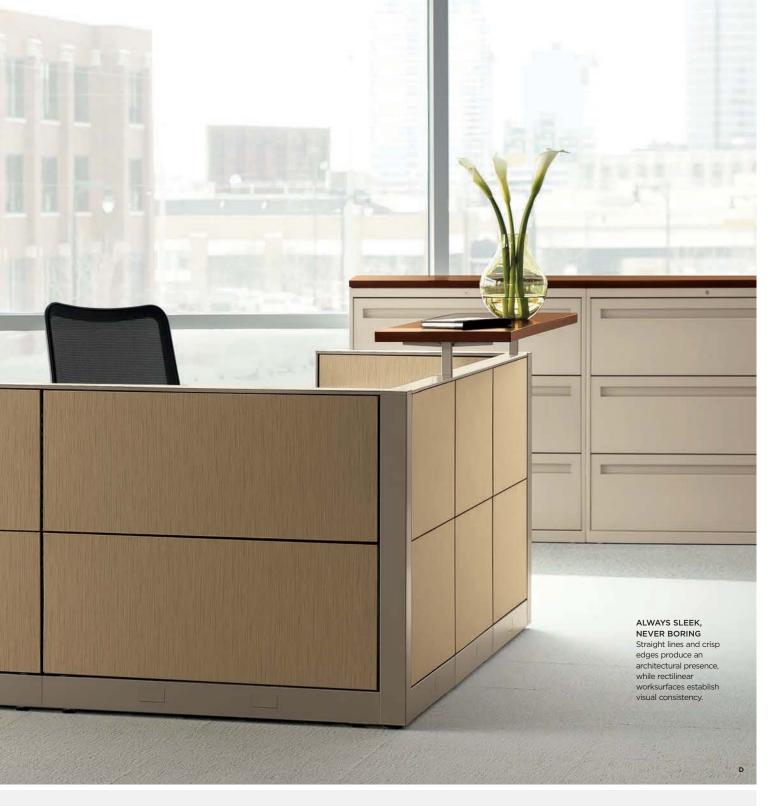

Inside Spread B: Abound workstations with fabric tiles in City Lights Dove, Plains tiles in Frost, Muslin finish, and laminate worksurfaces in Silver Mesh. Nucleus\* work chair in Black Ilira\*-stretch mesh and Intertia Regatta.