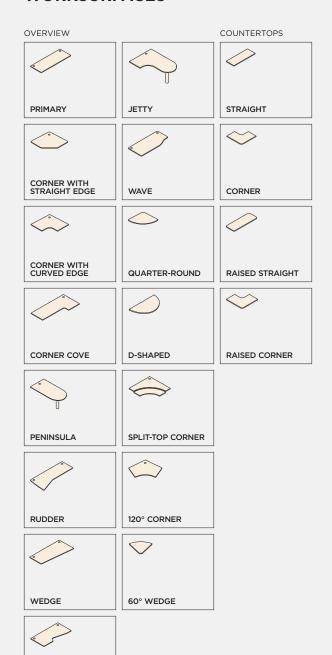

eFit tiles and Flagship\* storage are available in the same paint finishes.









STACKED AND LOADED

Abound panels stack up to 110" so the sky—or the ceiling—is the limit for expansion. Panels are also load bearing so they can hold fully loaded shelves and overheads.





#### **FRAMES**

OVERVIEW







#### **TILES AND ACCESSORIES**

OVERVIEW

SECUREFIT ACCESSORIES SLOTTED TILE ACCESSORIES

TACKABLE ACOUSTICAL TILES



PAPER MANAGEMENT SUPPORT BAR SECUREFIT FILE TUB



SECUREFIT BINDER STORAGE







SECUREFIT CD/DVD HOLDER CLEAR GLASS TILES

ACCESSORY SHELF



FROSTED GLASS TILES





SECUREFIT PENCIL TRAY



















SECUREFIT TILES

SECUREFIT FOLDER BIN

SORTER TRAY



MARKERBOARD TILES



FOLDER BIN



HARD-SURFACE TILES



PLAINS TILES





#### **WORKSURFACES**

SADDLE



#### **STORAGE**

LATERAL FILE WITH STORAGE

METAL OVERFILE



DESK TOWER

LATERAL FILE WITH BOOKCASE



#### PRODUCTS, MATERIALS, AND FINISHES SHOWN:

Front Cover: Abound workstation with fabric tiles in City Lights Dove, Plains tiles in Frost, Muslin finish, and laminate worksurfaces in Silver Mesh. Ignition™ chair in Attire Turquoise.

Inside Spread B: Abound workstations with fabric tiles in City Lights Dove, Plains tiles in Frost, Muslin finish, and laminate worksurfaces in Silver Mesh. Nucleus\* work chair in Black Ilira\*-stretch mesh and Intertia Regatta.

Inside Spread C: Abound workstations with fabric tiles in Lucy Cornsilk and Lucy Dusk, Muslin finish, and laminate worksurfaces in Bourbon Cherry. Lota™ work chair in Charcoal. Flagship storage in Muslin, pedestal topper in Boo